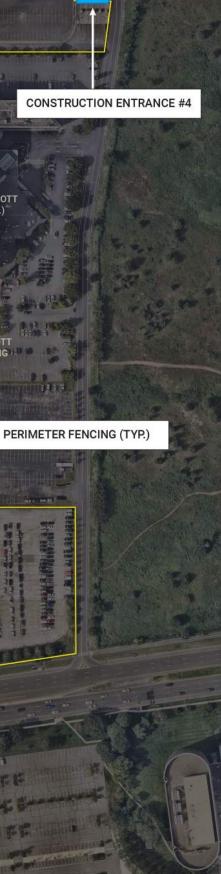

# CONSTRUCTION GATE DESIGNATION

EARLY CONSTRUCTION

CONSTRUCTION ENTRANCE #3

MARRIOTT PARKING (EX.)

TRICERS IN.

**F**ARR

man?

100

CHARLES LINDBERGH BLVD.

**CONSTRUCTION ENTRANCE #2** 

**CONSTRUCTION ENTRANCE #1** 

Series Contraction

PARKING GARAGE (EX.)

MEMORIAL SLOAN KETTERING CANCER CENTER (EX)

**CONSTRUCTION ENTRANCE #8** 

Steel Connection

1999 and Server 1, 2019124.1, 193 

**CONSTRUCTION ENTRANCE #7** 

LIVE CR NV

.

**CONSTRUCTION ENTRANCE #6** 

HEMPSTEAD BETHPAGE TURNPIKE

CONSTRUCTION ENTRANCE #5

Concept Master Plan