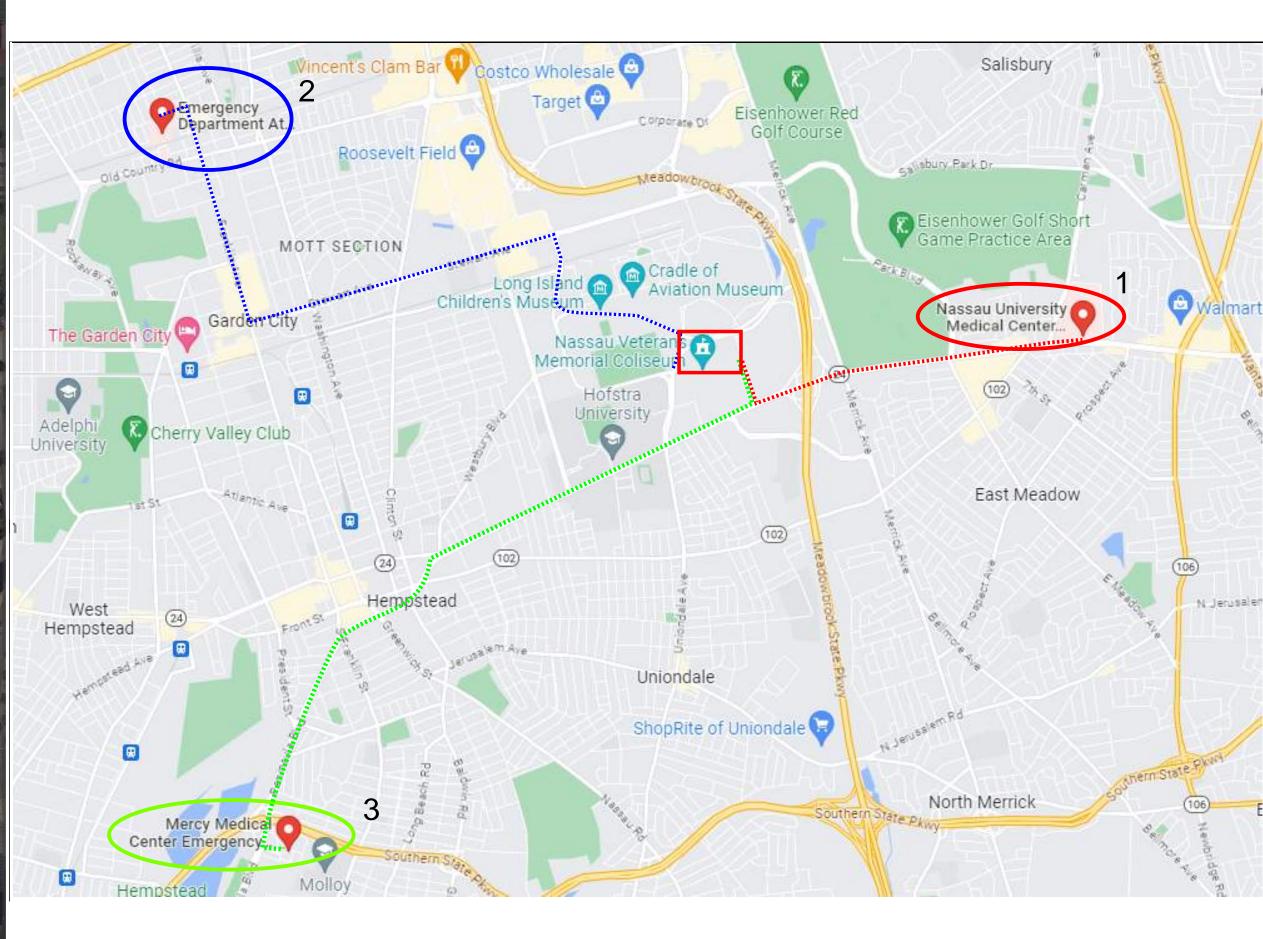

#### Concept Master Plan

- ROUTE TO NASSAU UNIVERSITY MEDICAL CENTER
- ROUTE TO EMERGENCY ROOM AT NYU LANGONE HOSPITAL -LONG ISLAND
- ROUTE TO MERCY MEDICAL CENTER EMERGENCY ROOM