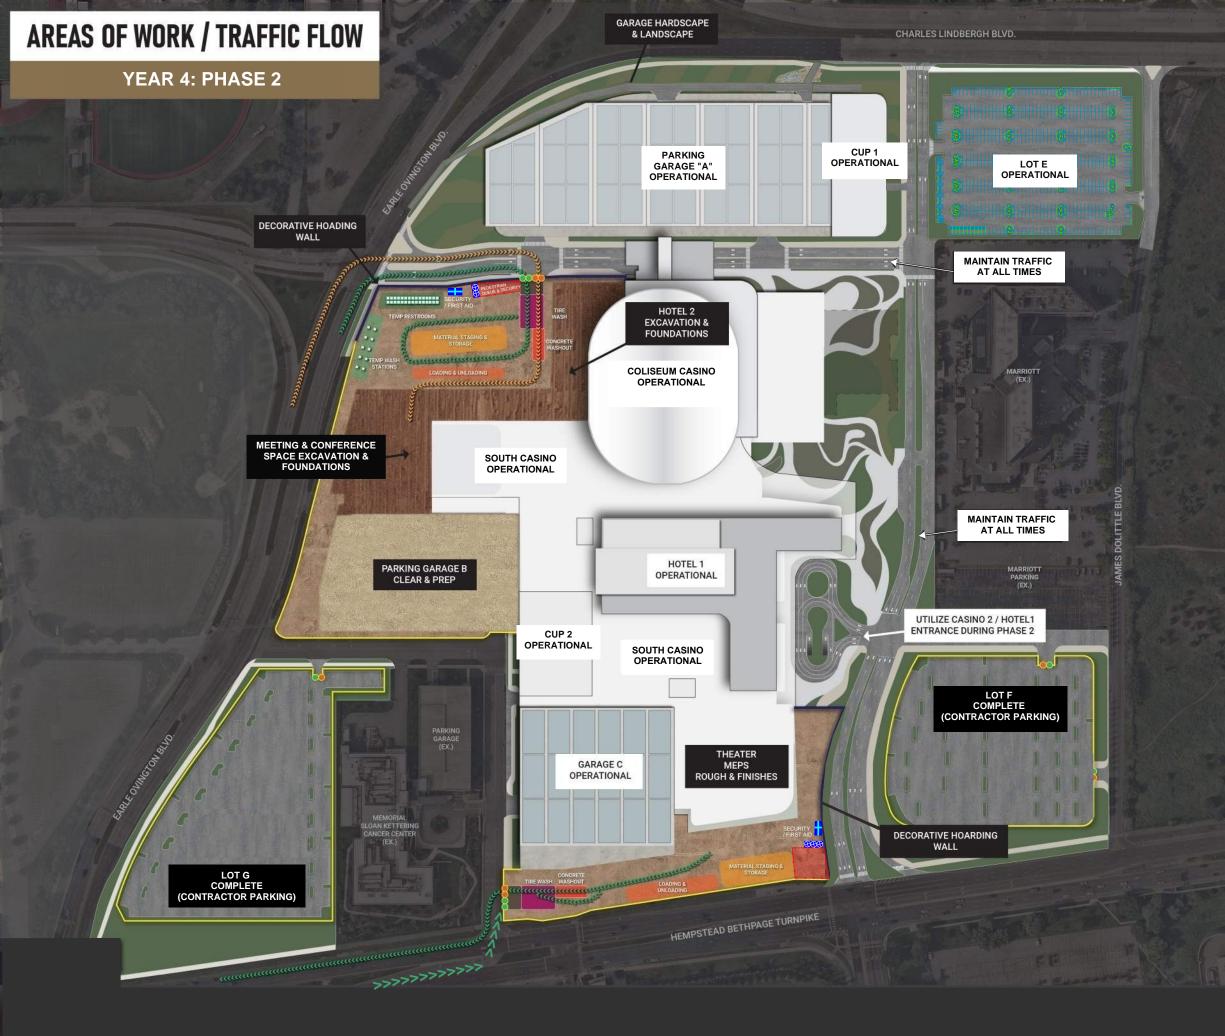

## **AREAS OF WORK / TRAFFIC FLOW**

#### Concept Master Plan

#### **GENERAL PROJECT NOTES**

- EACH WORK SITE SHALL BE SECURED BY A CONSTRUCTION FENCE.
- CONTROLLED WORKER ACCESS WILL BE IN PLACE AT EACH SITE.
- CONSTRUCTION WORKER PARKING TO BE IN DESIGNATED AREAS

#### CONSTRUCTION PARKING COUNTS

| TOTAL EXISTING PARKING SPACES                    | 5,944  |  |
|--------------------------------------------------|--------|--|
| PARKING SPACES NOT AVAILIBLE DUE TO LOT UPGRADES | -422   |  |
| PARKING SPACES FOR TEMPORARY USE                 | -944   |  |
| PARKING SPACES ELIMINATED FOR NEW BUILDING       | -1,329 |  |
| PARKING SPACES PHASED IN/OUT FOR UTILITY WORK    | -1,044 |  |
| LOT F - EXISTING CONDITIONS                      | +476   |  |
| TOTAL AVAILABLE PARKING FOR CONSTRUCTION: 2681   |        |  |

## **PLAN LEGEND**

SITE CONSTRUCTION FENCING SECURED VEHICLE ENTRANCE GATE SECURED VEHICLE EXIT GATE ALTERNATE ENTRANCE/EXIT GATE DELIVERY TRUCK ROUTES DEMO EXIT ROUTES <u> 
</u> **ASPHALT & SOILS EXIT ROUTES** 222 7777 ARENA ACCESS ROUTES 222 ALTERNATE ACCESS ROUTES PEDESTRIAN SITE X ACCESS CONTROL SECURITY / TRAINING