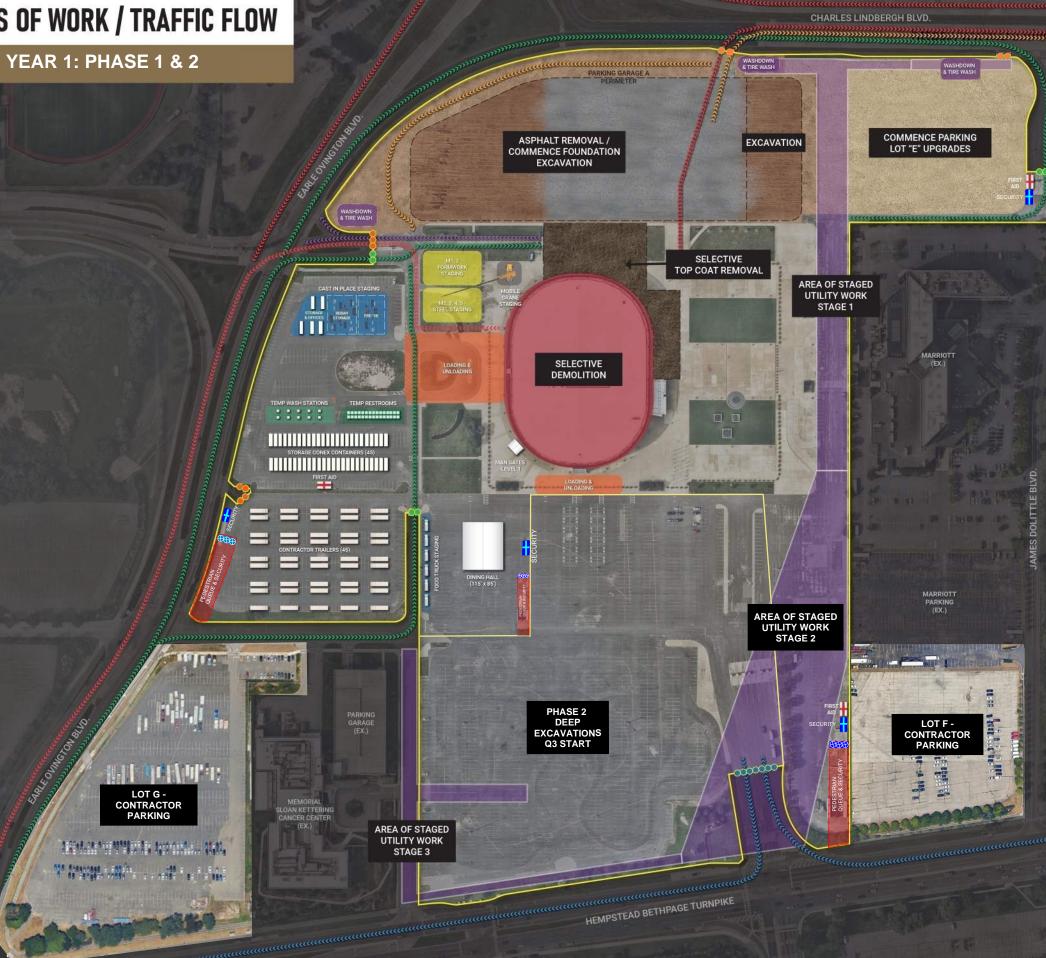

## **AREAS OF WORK / TRAFFIC FLOW**

#### **GENERAL PROJECT NOTES**

- EACH WORK SITE SHALL BE SECURED BY A CONSTRUCTION FENCE.
- CONTROLLED WORKER ACCESS WILL BE IN PLACE AT EACH SITE.
- CONSTRUCTION WORKER PARKING TO BE IN DESIGNATED AREAS

#### CONSTRUCTION PARKING COUNTS

| TOTAL EXISTING PARKING SPACES                    | 5,944  |  |
|--------------------------------------------------|--------|--|
| PARKING SPACES NOT AVAILIBLE DUE TO LOT UPGRADES | -422   |  |
| PARKING SPACES FOR TEMPORARY USE                 | -944   |  |
| PARKING SPACES ELIMINATED FOR NEW BUILDING       | -1,329 |  |
| PARKING SPACES PHASED IN/OUT FOR UTILITY WORK    | -1,044 |  |
| LOT F - EXISTING CONDITIONS                      | +476   |  |
| TOTAL AVAILABLE PARKING FOR CONSTRUCTION: 2681   |        |  |

## **PLAN LEGEND**

SITE CONSTRUCTION FENCING SECURED VEHICLE ENTRANCE GATE SECURED VEHICLE EXIT GATE ALTERNATE ENTRANCE/EXIT GATE DELIVERY TRUCK ROUTES DEMO EXIT ROUTES <u> 
</u> **ASPHALT & SOILS EXIT ROUTES** 222 7777 ARENA ACCESS ROUTES 222 ALTERNATE ACCESS ROUTES PEDESTRIAN SITE X ACCESS CONTROL SECURITY / TRAINING