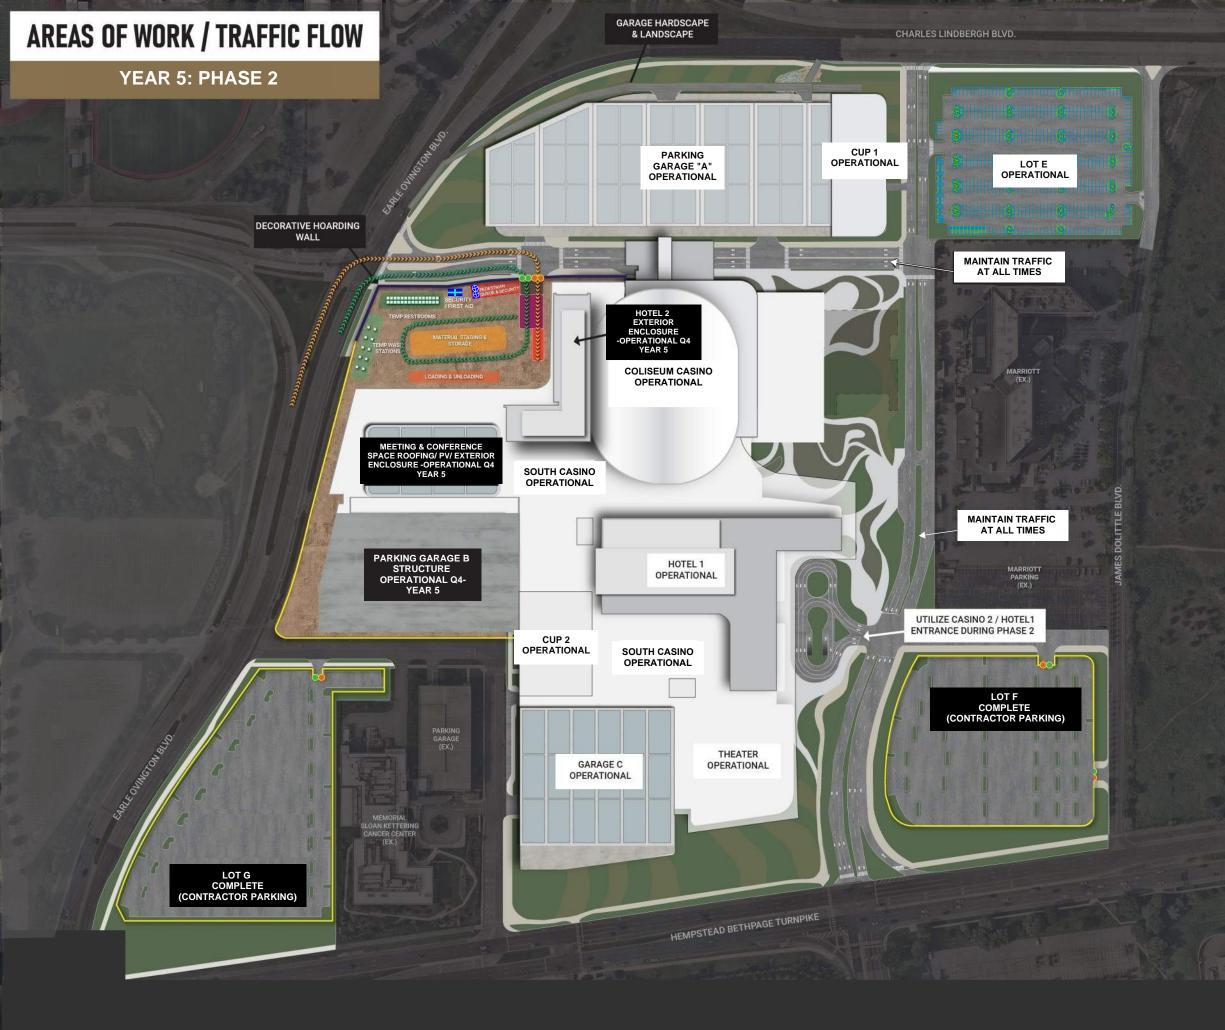

## **GENERAL PROJECT NOTES**

- EACH WORK SITE SHALL BE SECURED BY A CONSTRUCTION FENCE.
- CONTROLLED WORKER ACCESS WILL BE IN PLACE AT EACH SITE.
- \* CONSTRUCTION WORKER PARKING TO BE IN DESIGNATED AREAS

#### CONSTRUCTION PARKING COUNTS

| TOTAL EXISTING PARKING SPACES                     | 5,944  |
|---------------------------------------------------|--------|
| PARKING SPACES ELIMINATED IN LOT "E" & "G"        | -26    |
| PARKING SPACES FOR TEMPORARY USE                  | -944   |
| PARKING SPACES ELIMINATED FOR NEW GARAGE          | -1,329 |
| PARKING SPACES ELIMINATED FOR PHASE 2 LOGISTICS   | -1,903 |
| PARKING SPACES CREATED / USED FOR COLISEUM CASINO | -529   |
| PARKING SPACES AVAIL. T() PROJECT - LOT "F"       | 1.590  |

#### TOTAL AVAILABLE PARKING FOR CONSTRUCTION: 1803

| _    | SITE CONSTRUCTION FENCING         |
|------|-----------------------------------|
|      | SECURED VEHICLE ENTRANCE GATE     |
|      | SECURED VEHICLE EXIT GATE         |
|      | ALTERNATE ENTRANCE/EXIT GATE      |
| 2222 | DELIVERY TRUCK ROUTES             |
| >>>> | DEMO EXIT ROUTES                  |
| 2222 | ASPHALT & SOILS EXIT ROUTES       |
| **** | ARENA ACCESS ROUTES               |
| 2222 | ALTERNATE ACCESS ROUTES           |
|      | PEDESTRIAN SITE<br>ACCESS CONTROL |
|      | SECURITY / TRAINING               |