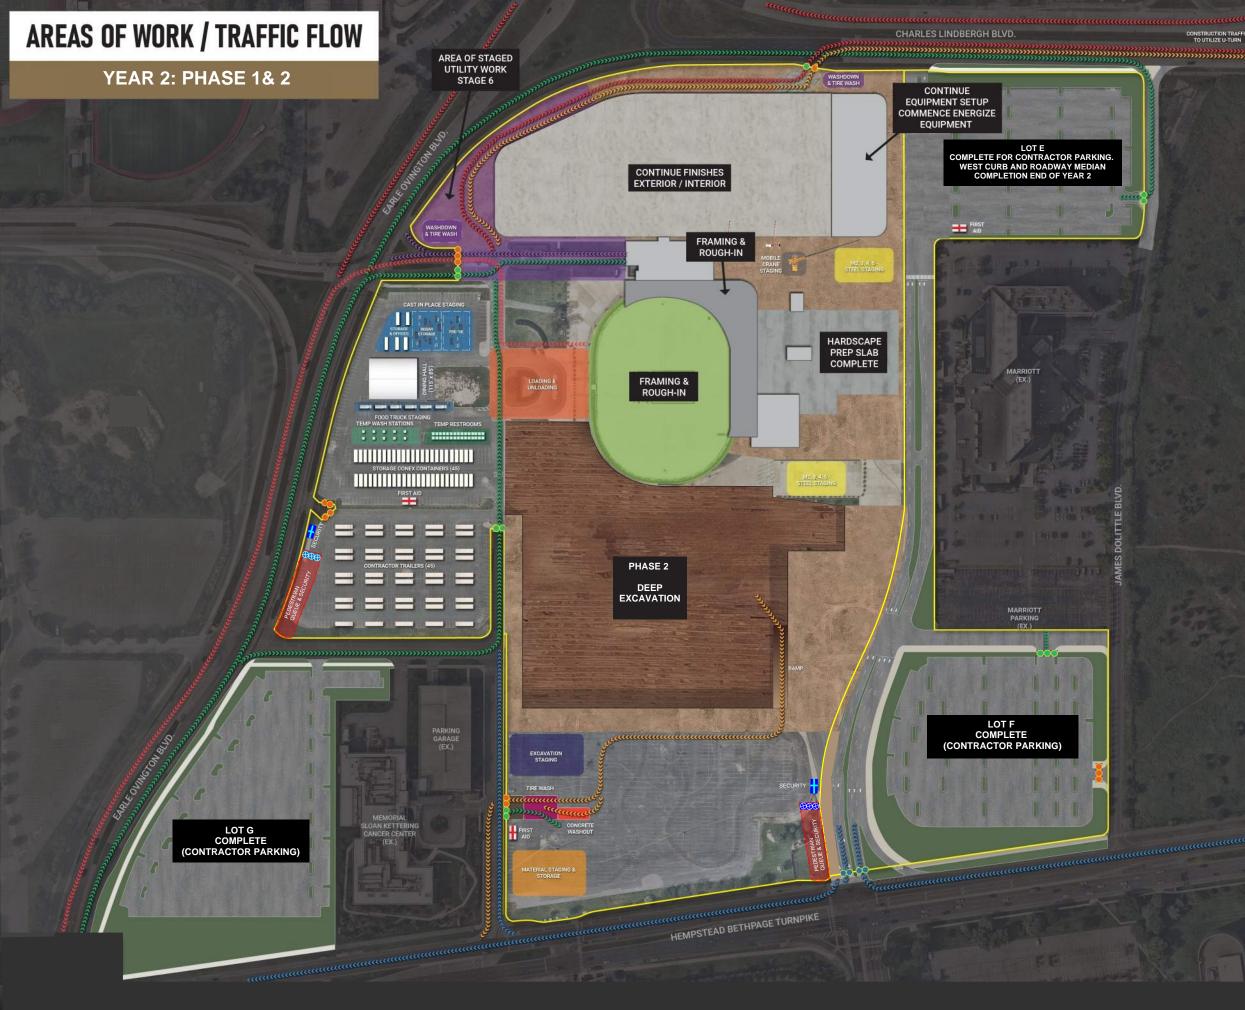

## **GENERAL PROJECT NOTES**

- EACH WORK SITE SHALL BE SECURED BY A CONSTRUCTION FENCE.
- CONTROLLED WORKER ACCESS WILL BE IN PLACE AT EACH SITE.
- \* CONSTRUCTION WORKER PARKING TO BE IN DESIGNATED AREAS

#### CONSTRUCTION PARKING COUNTS

| TOTAL EXISTING PARKING SPACES                     | 5,944  |
|---------------------------------------------------|--------|
| PARKING SPACES ELIMINATED IN LOT "E" & "G"        | -26    |
| PARKING SPACES FOR TEMPORARY USE                  | -944   |
| PARKING SPACES ELIMINATED FOR NEW GARAGE          | -1,329 |
| PARKING SPACES ELIMINATED FOR PHASE 2 LOGISTICS   | -1,903 |
| PARKING SPACES CREATED / USED FOR COLISEUM CASINO | -529   |
| PARKING SPACES AVAIL. T() PROJECT - LOT "F"       | 1.590  |

#### TOTAL AVAILABLE PARKING FOR CONSTRUCTION: 1803

| _    | SITE CONSTRUCTION FENCING         |
|------|-----------------------------------|
|      | SECURED VEHICLE ENTRANCE GATE     |
|      | SECURED VEHICLE EXIT GATE         |
|      | ALTERNATE ENTRANCE/EXIT GATE      |
| 2222 | DELIVERY TRUCK ROUTES             |
| >>>> | DEMO EXIT ROUTES                  |
| 2222 | ASPHALT & SOILS EXIT ROUTES       |
| **** | ARENA ACCESS ROUTES               |
| 2222 | ALTERNATE ACCESS ROUTES           |
|      | PEDESTRIAN SITE<br>ACCESS CONTROL |
|      | SECURITY / TRAINING               |