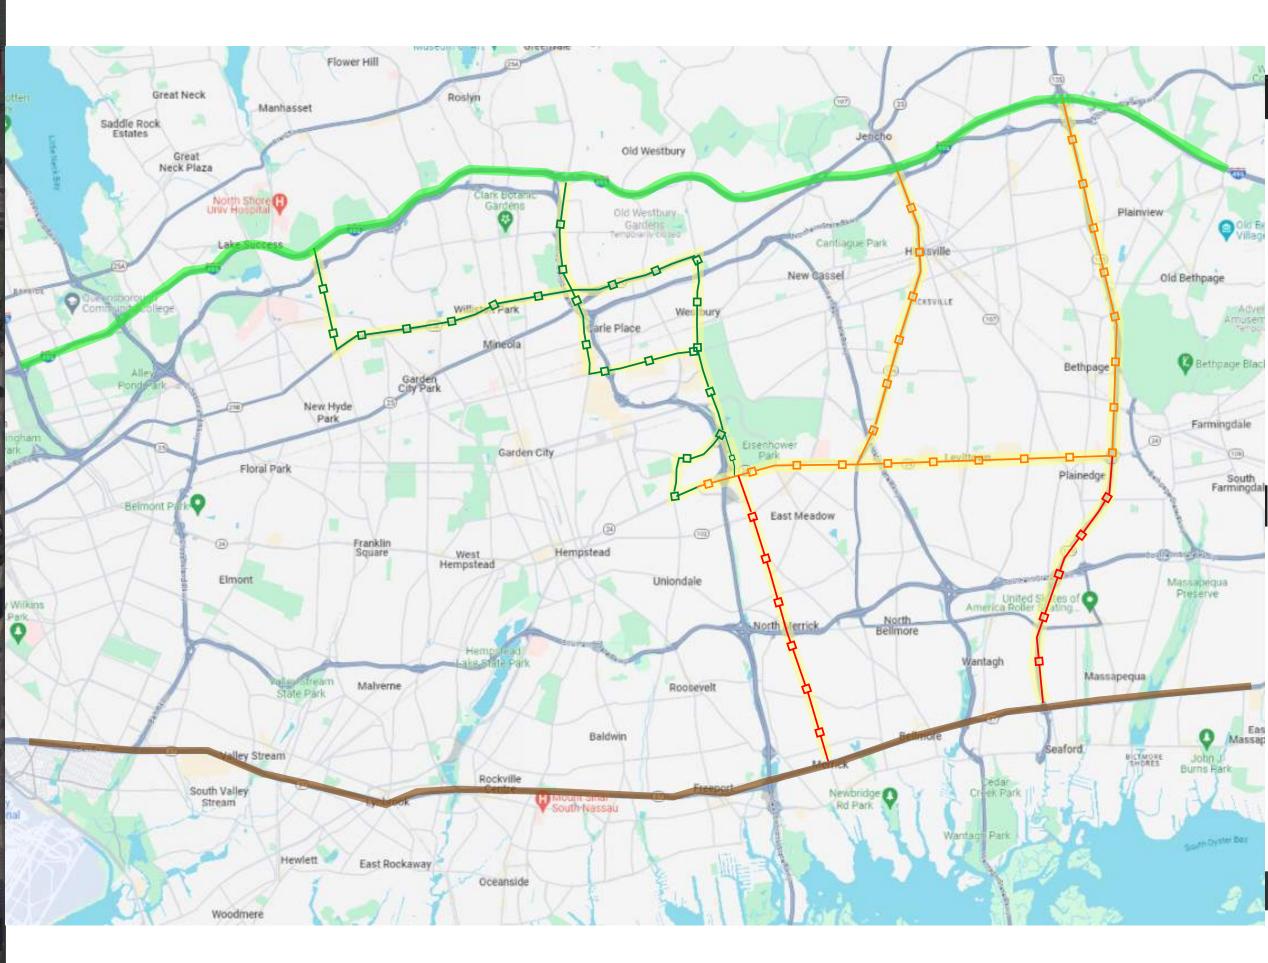

#### Concept Master Plan

- NORTHERN TRUCK ROUTE
- SOUTHERN TRUCK ROUTE
  - EAST SOUTH TRUCK ROUTE
  - EAST- NORTH TRUCK ROUTE
  - WEST NORTH TRUCK ROUTE