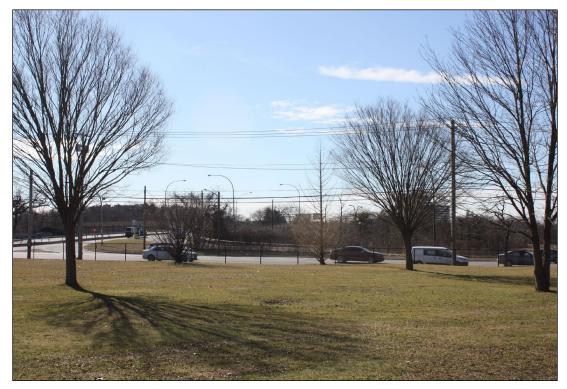

Existing Viewpoint 31: Wantagh Parkway at the Intersection of Hempstead Turnpike

Proposed Viewpoint 31: Wantagh Parkway at the Intersection of Hempstead Turnpike

Existing Viewpoint 34: The Intersection of Braxton Street and Uniondale Avenue