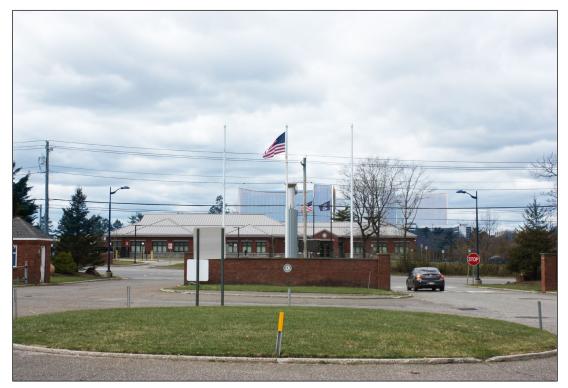

Existing Viewpoint 7: Museum Row

Proposed Viewpoint 7: Museum Row

Existing Viewpoint 10: Eisenhower Park

Proposed Viewpoint 10: Eisenhower Park

Existing Viewpoint 11: Jones Beach State Park

Proposed Viewpoint 11: Jones Beach State Park