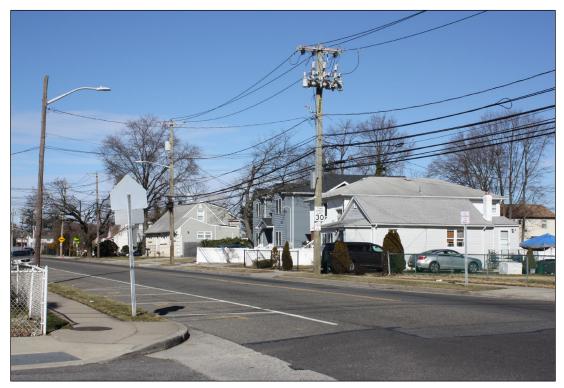

Existing Viewpoint 31: Wantagh Parkway at the Intersection of Hempstead Turnpike

Proposed Viewpoint 31: Wantagh Parkway at the Intersection of Hempstead Turnpike

Existing Viewpoint 34: The Intersection of Braxton Street and Uniondale Avenue