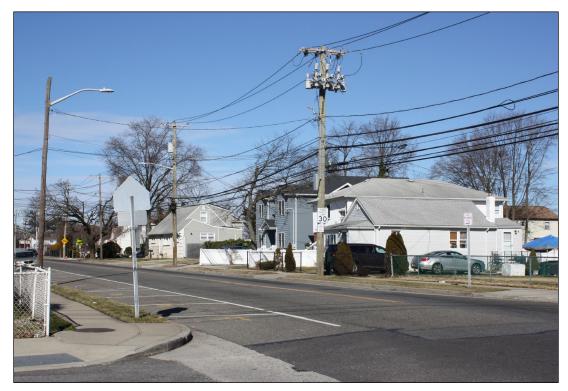

Existing Viewpoint 31: Wantagh Parkway at the Intersection of Hempstead Turnpike

Proposed Viewpoint 31: Wantagh Parkway at the Intersection of Hempstead Turnpike

Existing Viewpoint 34: The Intersection of Braxton Street and Uniondale Avenue

Proposed Viewpoint 34: The Intersection of Braxton Street and Uniondale Avenue

Existing Viewpoint 35: The Intersection of Front Street and Bedford Avenue

Proposed Viewpoint 35: The Intersection of Front Street and Bedford Avenue