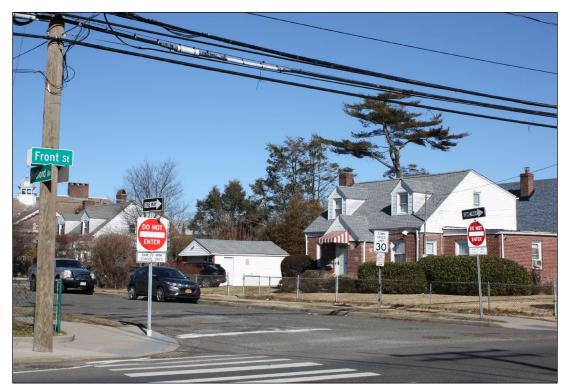

Proposed Viewpoint 34: The Intersection of Braxton Street and Uniondale Avenue

Existing Viewpoint 35: The Intersection of Front Street and Bedford Avenue

Proposed Viewpoint 35: The Intersection of Front Street and Bedford Avenue