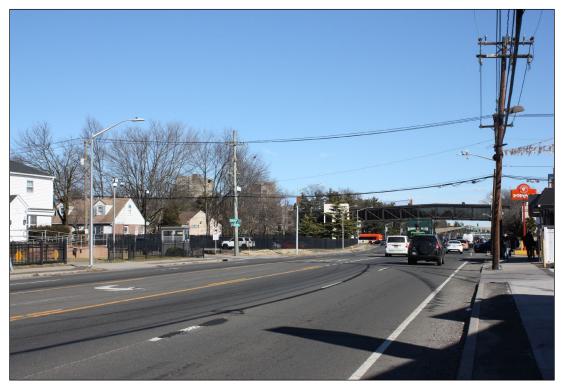

Existing Viewpoint 12: Intersection of Hempstead Turnpike and Cunningham Avenue

Proposed Viewpoint 12: Intersection of Hempstead Turnpike and Cunningham Avenue

Existing Viewpoint 12: Evening view of the intersection of Hempstead Turnpike and Cunningham Avenue

Proposed Viewpoint 12: Evening view of the intersection of Hempstead Turnpike and Cunningham Avenue

Existing Viewpoint 13: Intersection of Hempstead Turnpike and Earle Ovington Boulevard

Proposed Viewpoint 13: Intersection of Hempstead Turnpike and Earle Ovington Boulevard