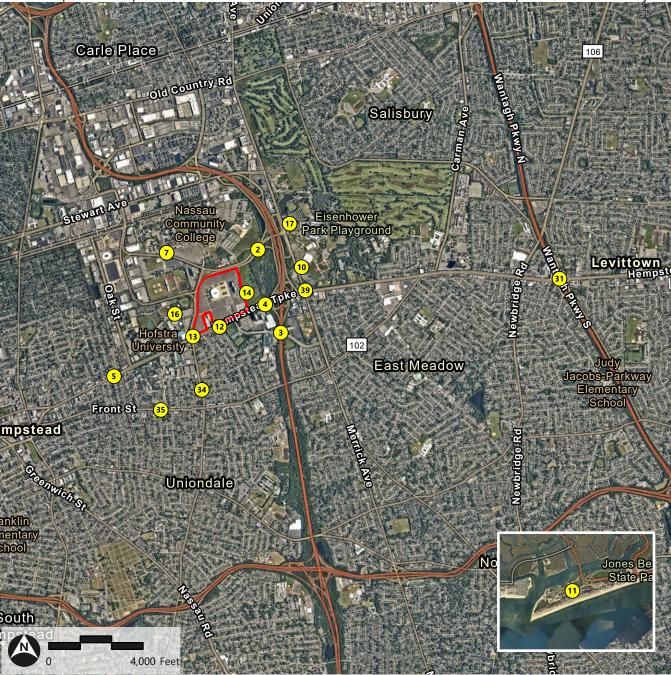

#### **Photosimulation Locations Key Map**

Sands New York Integrated Resort

1255 Hempstead Turnpike and 101 James Doolittle Boulevard, Uniondale, Town of Hempstead, Nassau County

Subject Property Photosimulation Locations

\* Boundaries are approximate

Source: Nassau County GIS, ESRI, USDA, Nearmap

1255 Hempstead Turnpike and 101 James Doolittle Boulevard, Uniondale, Town of Hempstead, Nassau County

Existing Viewpoint 2: Meadowbrook State Parkway Exit Ramp at Charles Lindbergh Boulevard