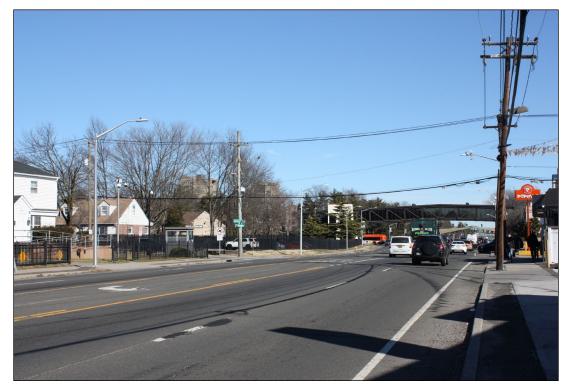

Existing Viewpoint 12: Intersection of Hempstead Turnpike and Cunningham Avenue

Proposed Viewpoint 12: Intersection of Hempstead Turnpike and Cunningham Avenue

Existing Viewpoint 12: Evening view of the intersection of Hempstead Turnpike and Cunningham Avenue

Proposed Viewpoint 12: Evening view of the intersection of Hempstead Turnpike and Cunningham Avenue

Existing Viewpoint 13: Intersection of Hempstead Turnpike and Earle Ovington Boulevard

Proposed Viewpoint 13: Intersection of Hempstead Turnpike and Earle Ovington Boulevard