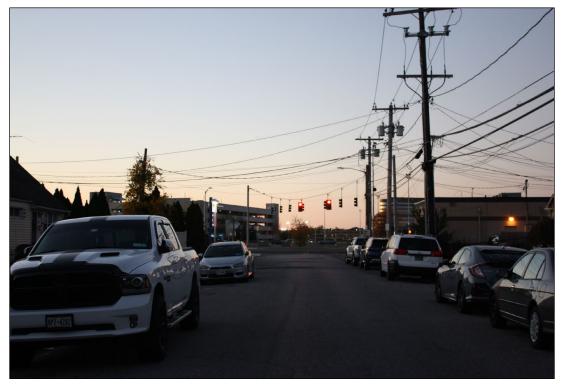

Existing Viewpoint 12: Intersection of Hempstead Turnpike and Cunningham Avenue

Proposed Viewpoint 12: Intersection of Hempstead Turnpike and Cunningham Avenue

Existing Viewpoint 12: Evening view of the intersection of Hempstead Turnpike and Cunningham Avenue

Proposed Viewpoint 12: Evening view of the intersection of Hempstead Turnpike and Cunningham Avenue

Existing Viewpoint 13: Intersection of Hempstead Turnpike and Earle Ovington Boulevard

Proposed Viewpoint 13: Intersection of Hempstead Turnpike and Earle Ovington Boulevard