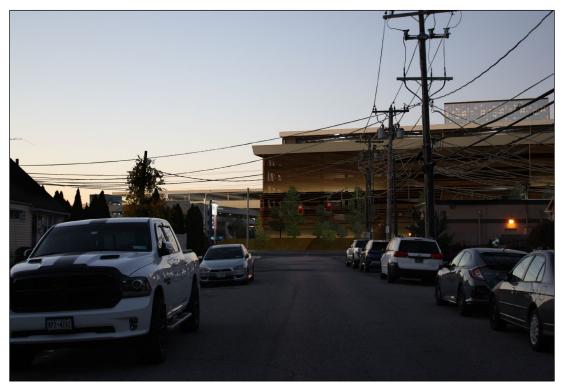

Proposed Viewpoint 2: Meadowbrook State Parkway Exit Ramp at Charles Lindbergh Boulevard

Existing Viewpoint 2: Evening view of Meadowbrook State Parkway Exit Ramp at Charles Lindbergh Boulevard

Proposed Viewpoint 2: Evening view of Meadowbrook State Parkway Exit Ramp at Charles Lindbergh Boulevard