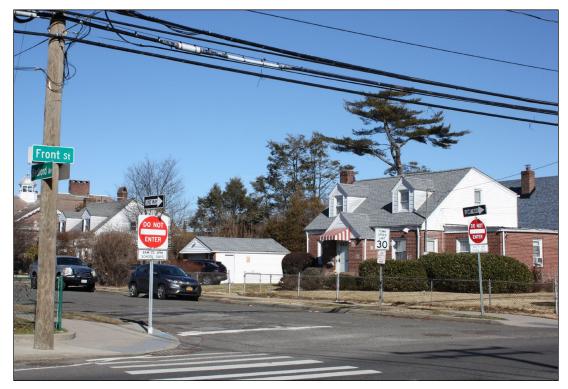

Proposed Viewpoint 34: The Intersection of Braxton Street and Uniondale Avenue

Existing Viewpoint 35: The Intersection of Front Street and Bedford Avenue

Proposed Viewpoint 35: The Intersection of Front Street and Bedford Avenue