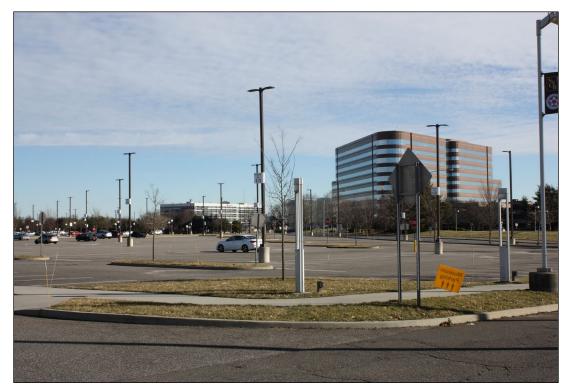

Existing Viewpoint 31: Wantagh Parkway at the Intersection of Hempstead Turnpike

Proposed Viewpoint 31: Wantagh Parkway at the Intersection of Hempstead Turnpike

Existing Viewpoint 34: The Intersection of Braxton Street and Uniondale Avenue