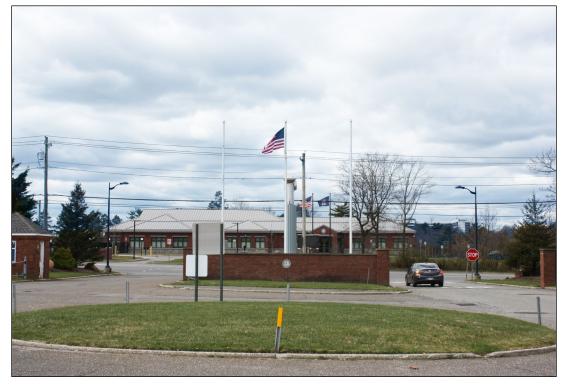

Existing Viewpoint 7: Museum Row

Proposed Viewpoint 7: Museum Row

Existing Viewpoint 10: Eisenhower Park

Proposed Viewpoint 10: Eisenhower Park

Existing Viewpoint 11: Jones Beach State Park

Proposed Viewpoint 11: Jones Beach State Park