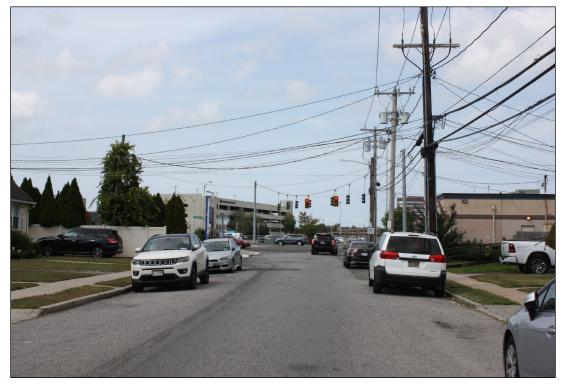

Existing Viewpoint 12: Intersection of Hempstead Turnpike and Cunningham Avenue

Proposed Viewpoint 12: Intersection of Hempstead Turnpike and Cunningham Avenue

Existing Viewpoint 12: Evening view of the intersection of Hempstead Turnpike and Cunningham Avenue

Proposed Viewpoint 12: Evening view of the intersection of Hempstead Turnpike and Cunningham Avenue

Existing Viewpoint 13: Intersection of Hempstead Turnpike and Earle Ovington Boulevard

Proposed Viewpoint 13: Intersection of Hempstead Turnpike and Earle Ovington Boulevard