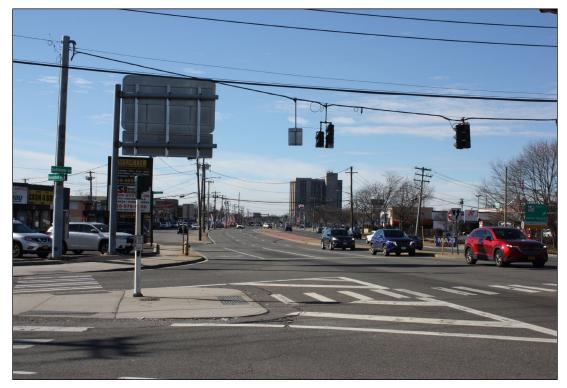

Existing Viewpoint 12: Intersection of Hempstead Turnpike and Cunningham Avenue

Proposed Viewpoint 12: Intersection of Hempstead Turnpike and Cunningham Avenue

Existing Viewpoint 12: Evening view of the intersection of Hempstead Turnpike and Cunningham Avenue

Proposed Viewpoint 12: Evening view of the intersection of Hempstead Turnpike and Cunningham Avenue

Existing Viewpoint 13: Intersection of Hempstead Turnpike and Earle Ovington Boulevard

Proposed Viewpoint 13: Intersection of Hempstead Turnpike and Earle Ovington Boulevard