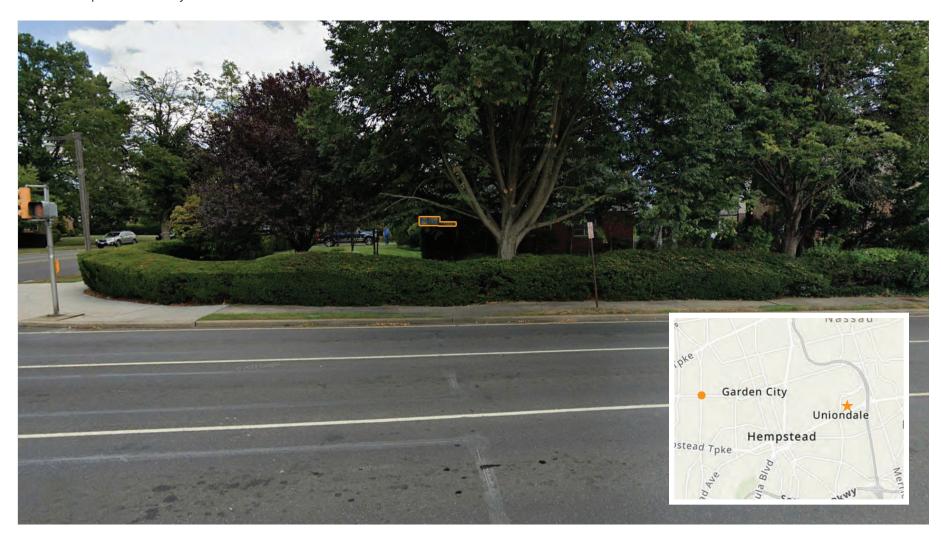

# **View 12: Intersection of Hempstead Turnpike and Cunningham Avenue**

Sands Hotel | Nassau County

## Legend

- ★ Project Site
- Proposed building is mostly visible from this location (both towers, or more, are visible)