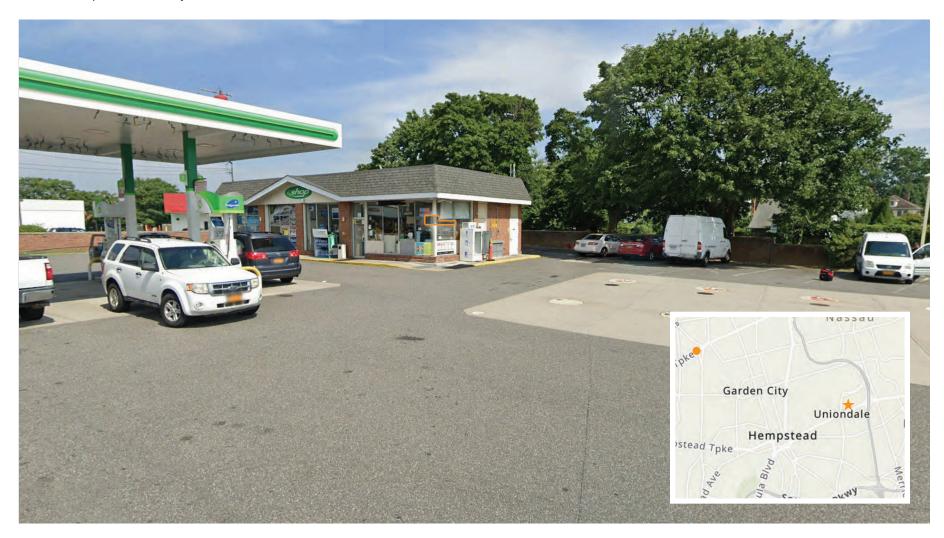

# **View 5: Intersection of Hempstead Turnpike and Meadowbrook Road**

Sands Hotel | Nassau County

#### Legend

- ★ Project Site
- Proposed building is partially visible from this location (part of one tower, or less, is visible)