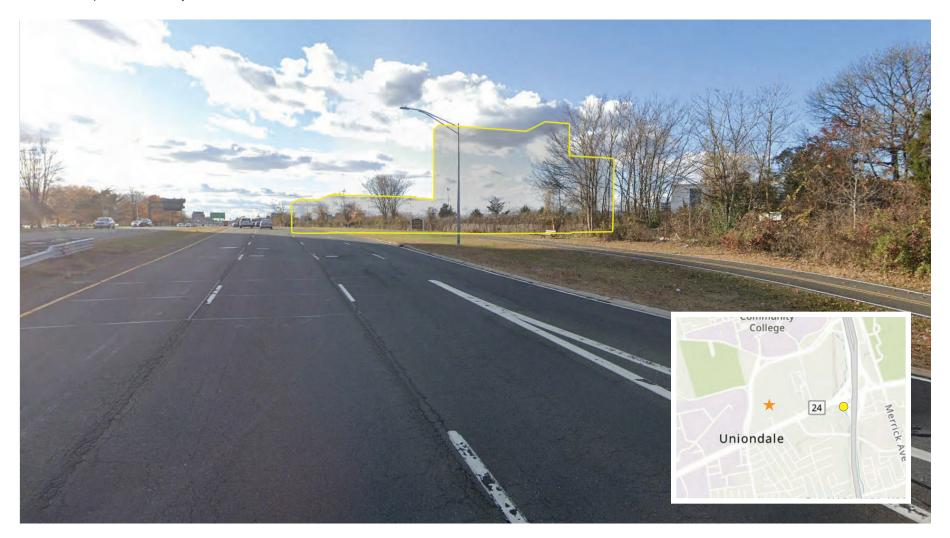

# **View 39: Merrick Avenue at Hempstead Turnpike**

Sands Hotel | Nassau County

#### Legend

- ★ Project Site
- Proposed building is mostly visible from this location (both towers, or more, are visible)