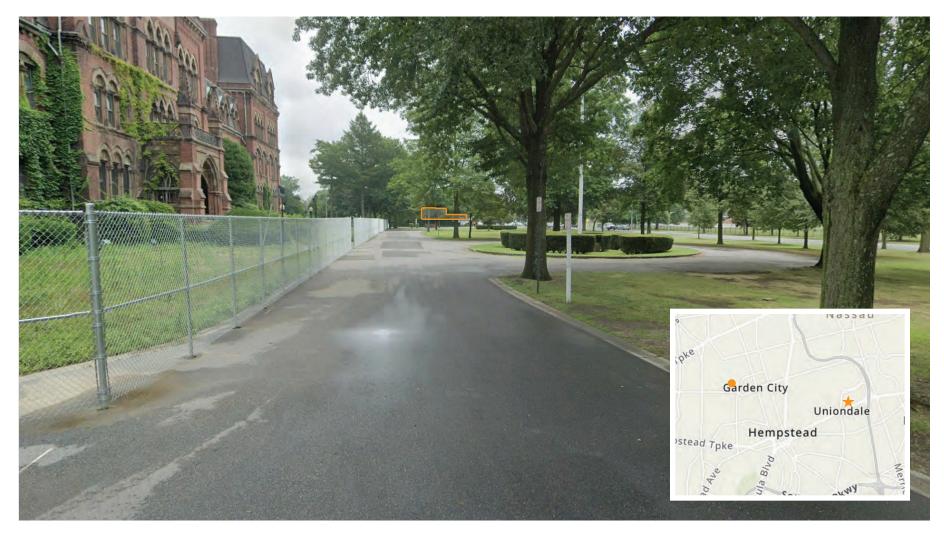

## **View 7: Museum Row**

Sands Hotel | Nassau County

## Legend

- ★ Project Site
- Proposed building is mostly visible from this location (both towers, or more, are visible)