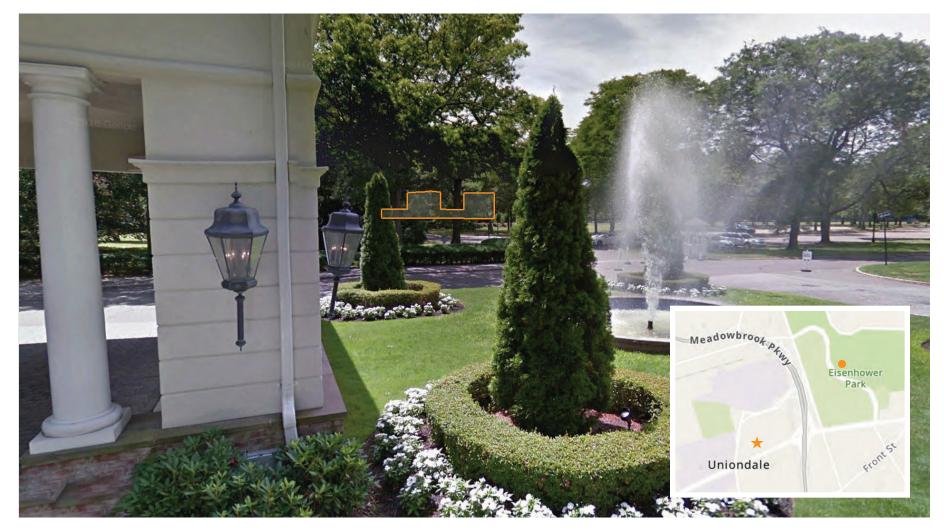

## **View 17: Staller Mansion/Lannin House at Eisenhower Park**

Sands Hotel | Nassau County

#### Legend

- ★ Project Site
- Proposed building is mostly visible from this location (both towers, or more, are visible)