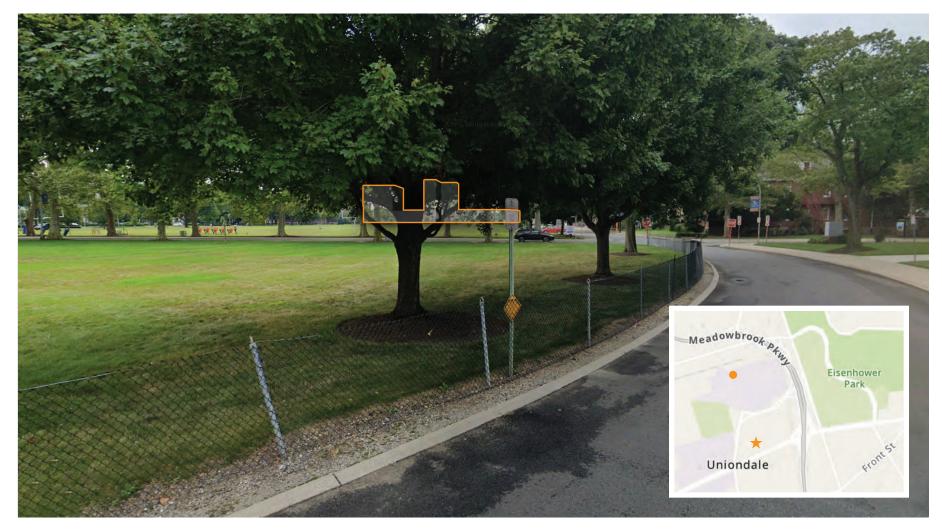

## **View 18: The Carletun at Eisenhower Park**

Sands Hotel | Nassau County

## Legend

- ★ Project Site
- Proposed building is not visible from this location