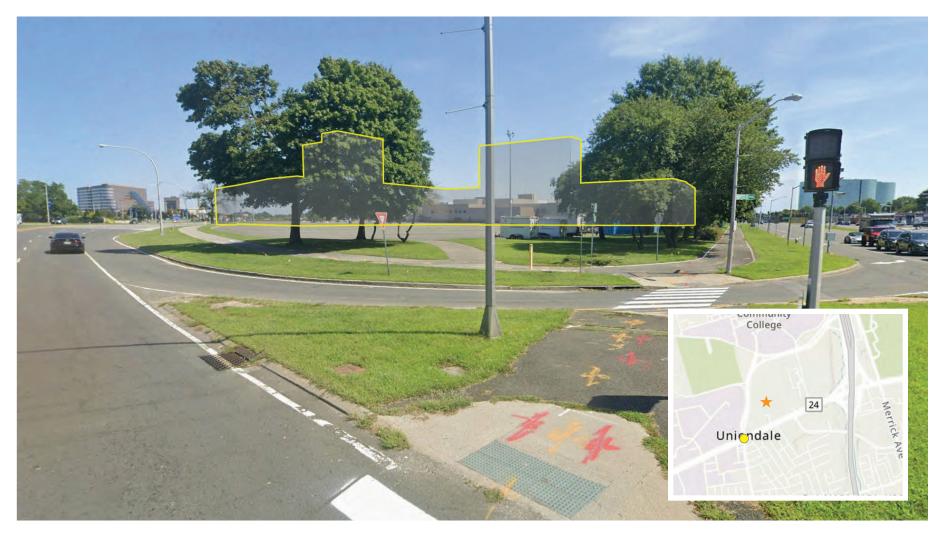

# **View 39: Merrick Avenue at Hempstead Turnpike**

Sands Hotel | Nassau County

#### Legend

- ★ Project Site
- Proposed building is mostly visible from this location (both towers, or more, are visible)