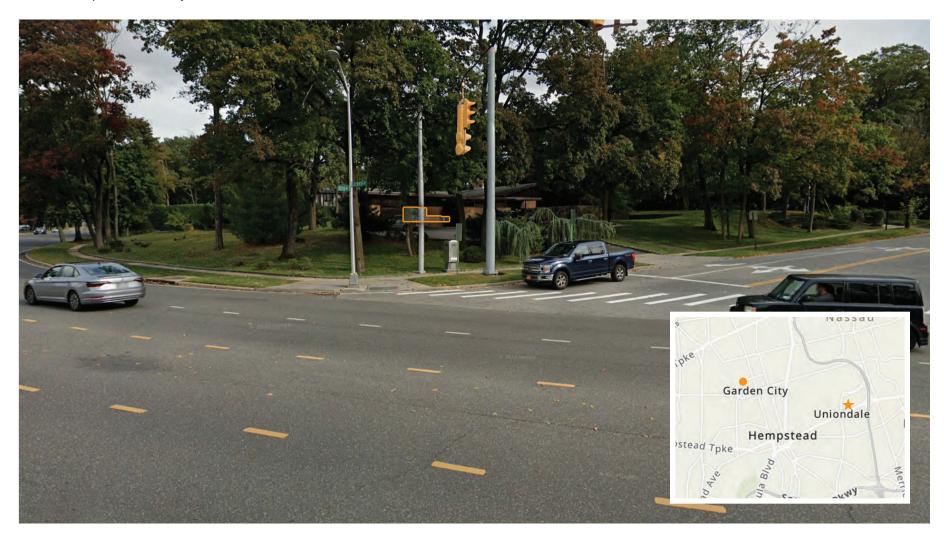

# **View 5: Intersection of Hempstead Turnpike and Meadowbrook Road**

Sands Hotel | Nassau County

#### Legend

- ★ Project Site
- Proposed building is partially visible from this location (part of one tower, or less, is visible)