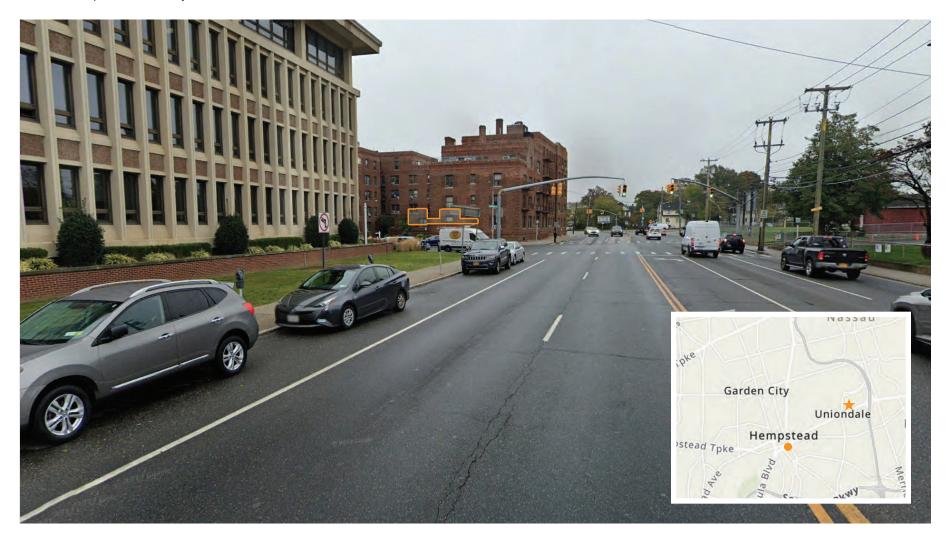

# **View 5: Intersection of Hempstead Turnpike and Meadowbrook Road**

Sands Hotel | Nassau County

#### Legend

- ★ Project Site
- Proposed building is partially visible from this location (part of one tower, or less, is visible)