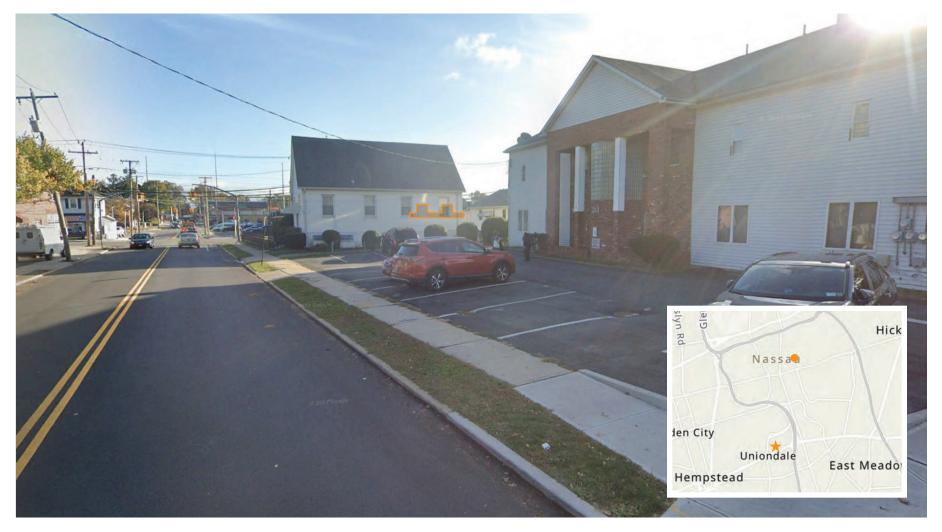

#### **View 34: The Intersection of Braxton Street and Uniondale Avenue**

**Whb** 

Sands Hotel | Nassau County

#### Legend

- ★ Project Site
- Proposed building is partially visible from this location (part of one tower, or less, is visible)