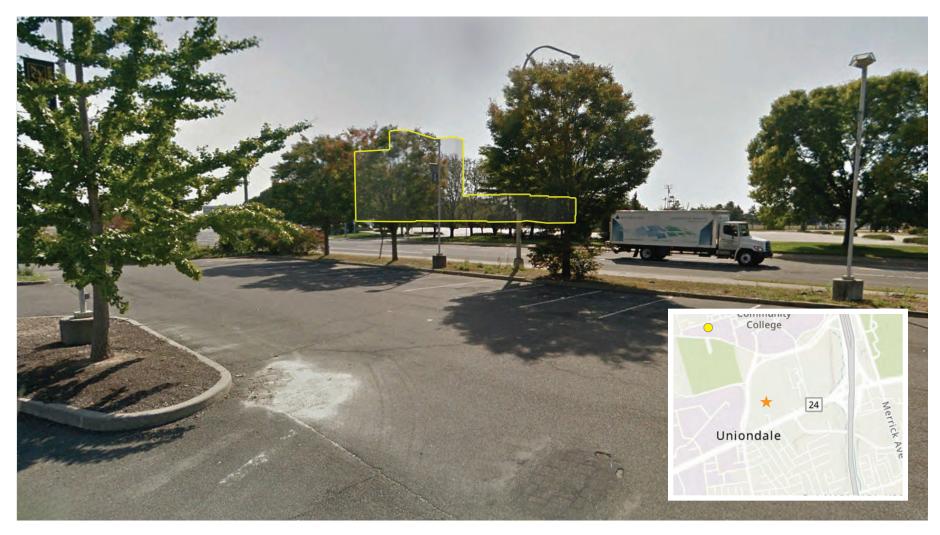

#### **View 10: Eisenhower Park**

Sands Hotel | Nassau County

## Legend

- ★ Project Site
- Proposed building is mostly visible from this location (both towers, or more, are visible)