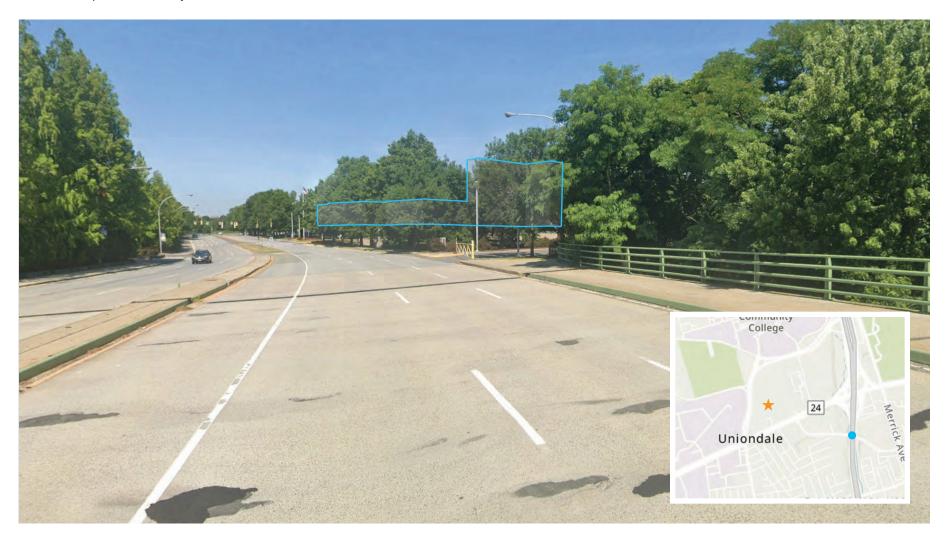

# **View 5: Intersection of Hempstead Turnpike and Meadowbrook Road**

Sands Hotel | Nassau County

#### Legend

- ★ Project Site
- Proposed building is partially visible from this location (part of one tower, or less, is visible)