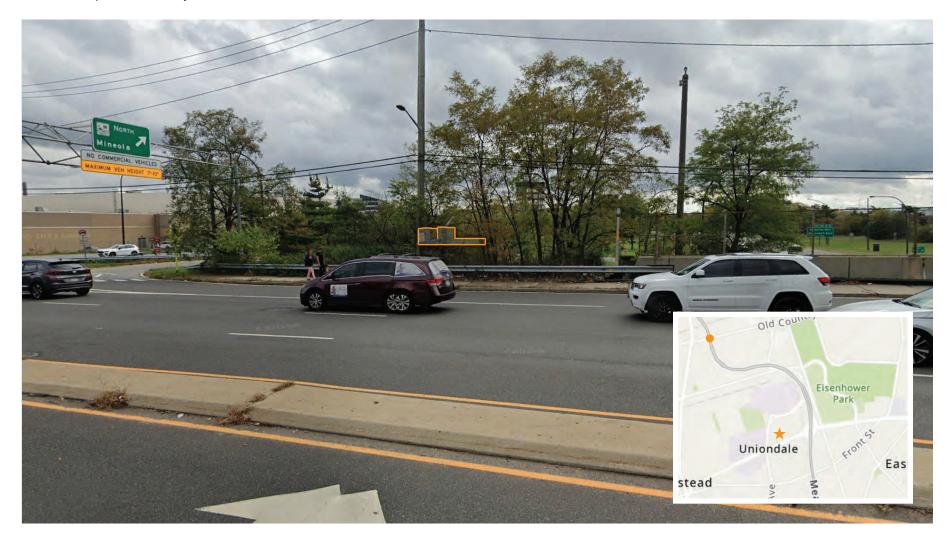

# View 20: Meadowbrook State Parkway at the Intersection of Old County Road

Sands Hotel | Nassau County

## Legend

- ★ Project Site
- Proposed building is not visible from this location