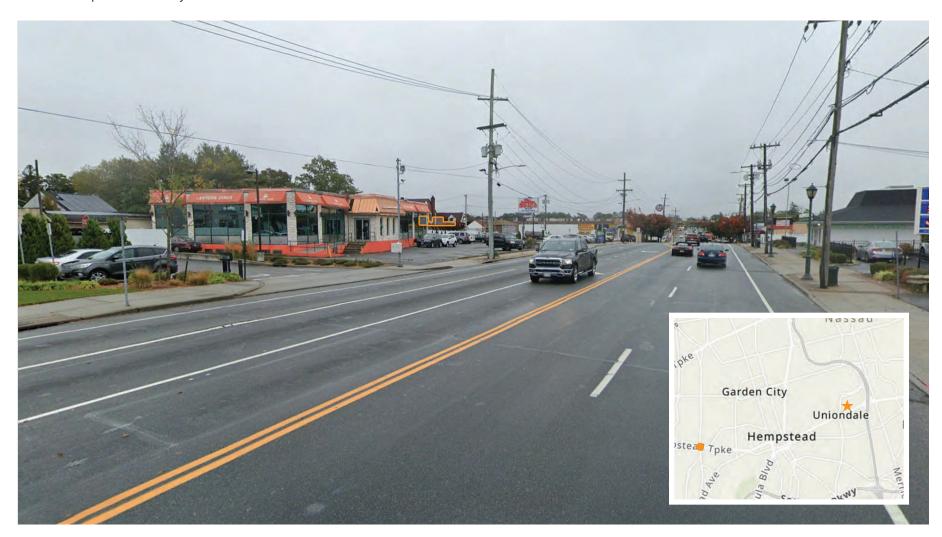

# **View 13: Intersection of Hempstead Turnpike and Earle Ovington Boulevard**

Sands Hotel | Nassau County

#### Legend

- ★ Project Site
- Proposed building is mostly visible from this location (both towers, or more, are visible)