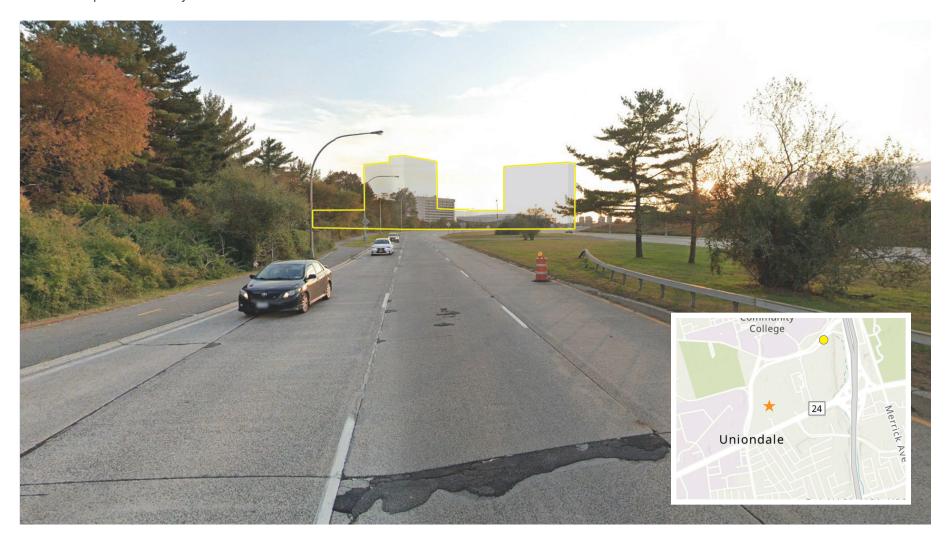

# View 4: Meadowbrook State Parkway Exit Ramp at Hempstead Turnpike

Sands Hotel | Nassau County

#### Legend

- ★ Project Site
- Proposed building is mostly visible from this location (both towers, or more, are visible)