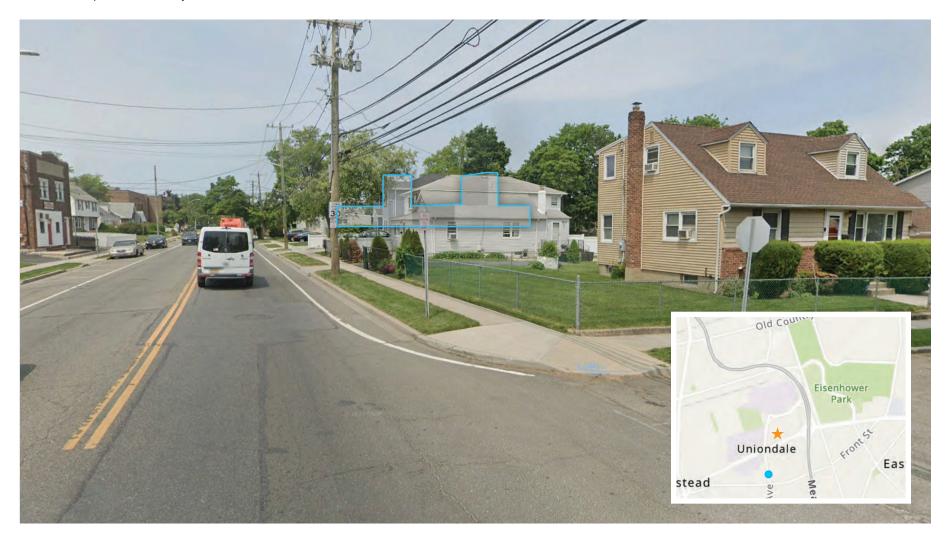

#### **View 34: The Intersection of Braxton Street and Uniondale Avenue**

**Whb** 

Sands Hotel | Nassau County

#### Legend

- ★ Project Site
- Proposed building is partially visible from this location (part of one tower, or less, is visible)