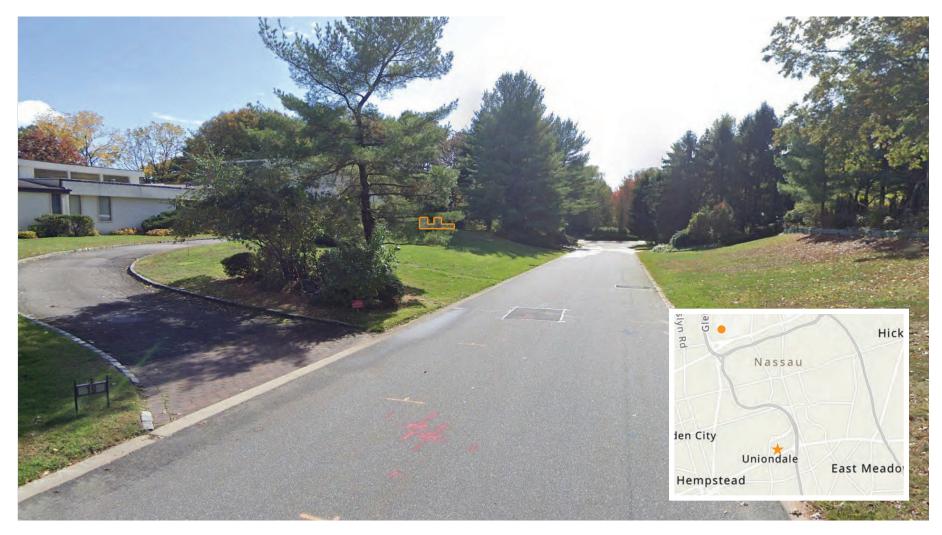

## **View 17: Staller Mansion/Lannin House at Eisenhower Park**

Sands Hotel | Nassau County

#### Legend

- ★ Project Site
- Proposed building is mostly visible from this location (both towers, or more, are visible)