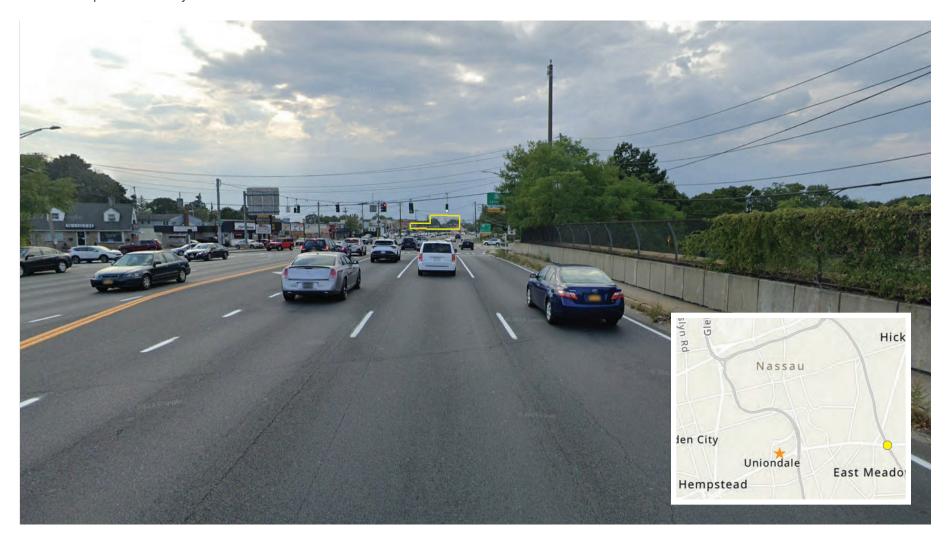

# View 4: Meadowbrook State Parkway Exit Ramp at Hempstead Turnpike

Sands Hotel | Nassau County

#### Legend

- ★ Project Site
- Proposed building is mostly visible from this location (both towers, or more, are visible)