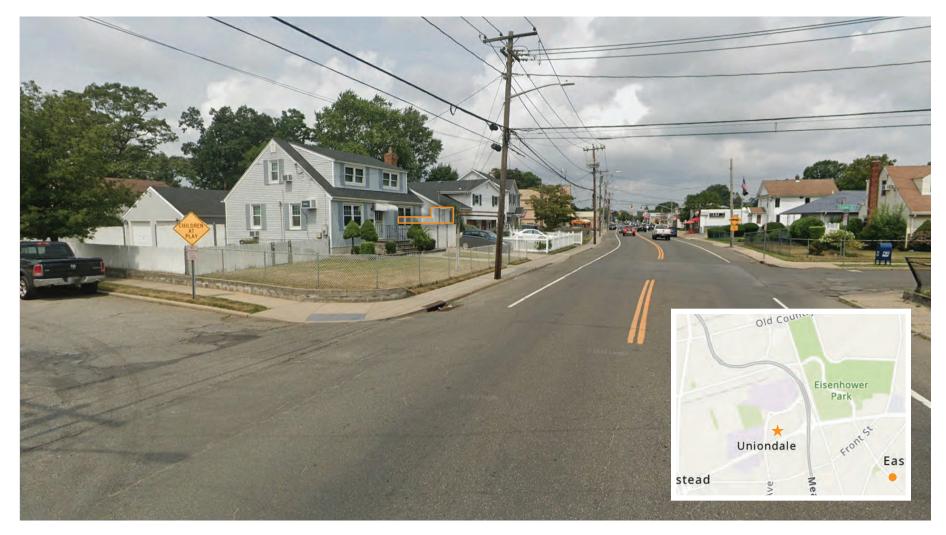

## **View 36: The Intersection of East Meadow Avenue and Lenox Avenue**

Sands Hotel | Nassau County

## Legend

- ★ Project Site
- Proposed building is not visible from this location