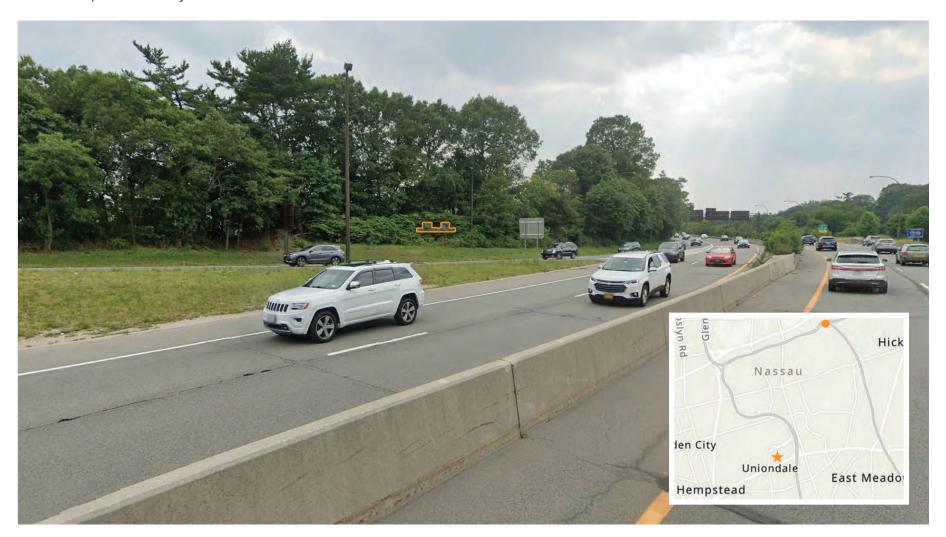

# **View 3: Meadowbrook State Parkway at Glenn Curtiss Boulevard Overpass**

Sands Hotel | Nassau County

#### Legend

- ★ Project Site
- Proposed building is partially visible from this location (part of one tower, or less, is visible)