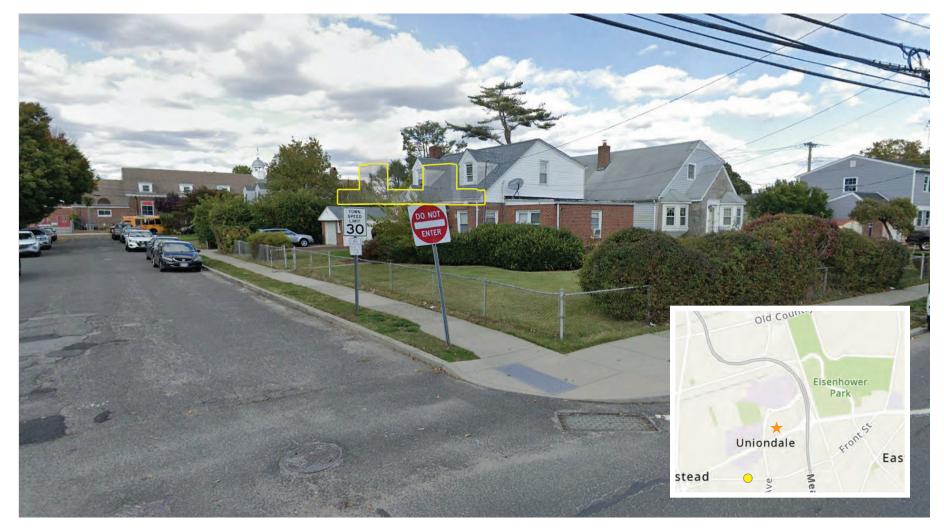

## **View 35: The Intersection of Front Street and Bedford Avenue**

Sands Hotel | Nassau County

## Legend

- ★ Project Site
- Proposed building is mostly visible from this location (both towers, or more, are visible)