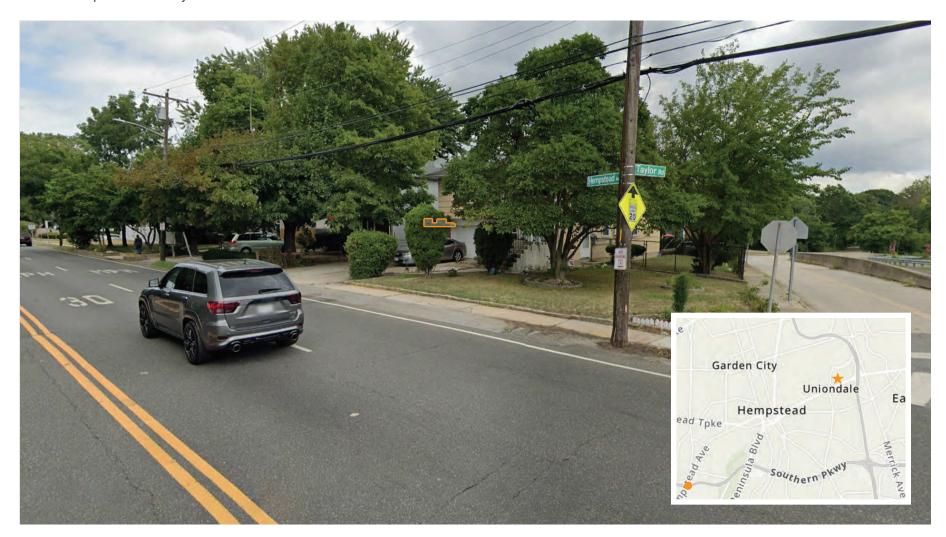

# **View 28: The Intersection of Hempstead Avenue and Taylor Road**

Sands Hotel | Nassau County

## Legend

- ★ Project Site
- Proposed building is not visible from this location