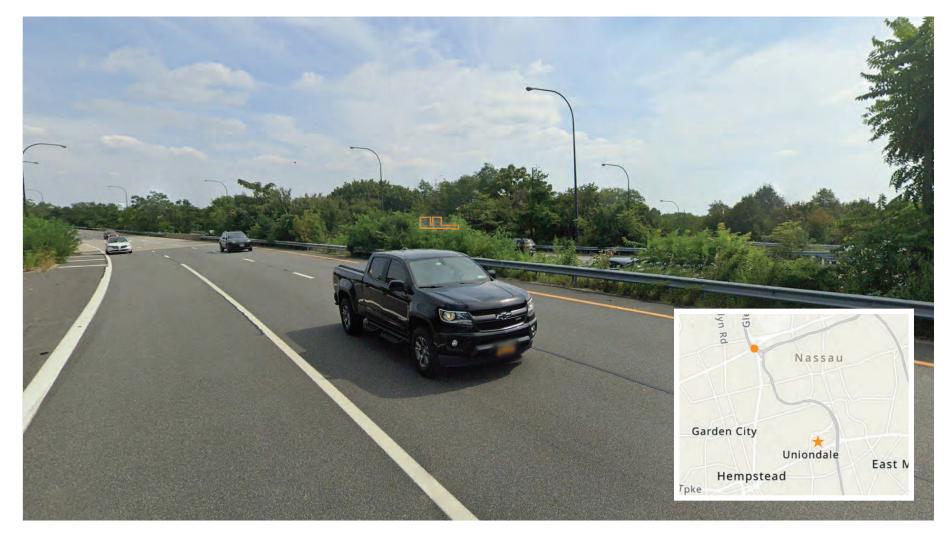

# **View 3: Meadowbrook State Parkway at Glenn Curtiss Boulevard Overpass**

Sands Hotel | Nassau County

#### Legend

- ★ Project Site
- Proposed building is partially visible from this location (part of one tower, or less, is visible)