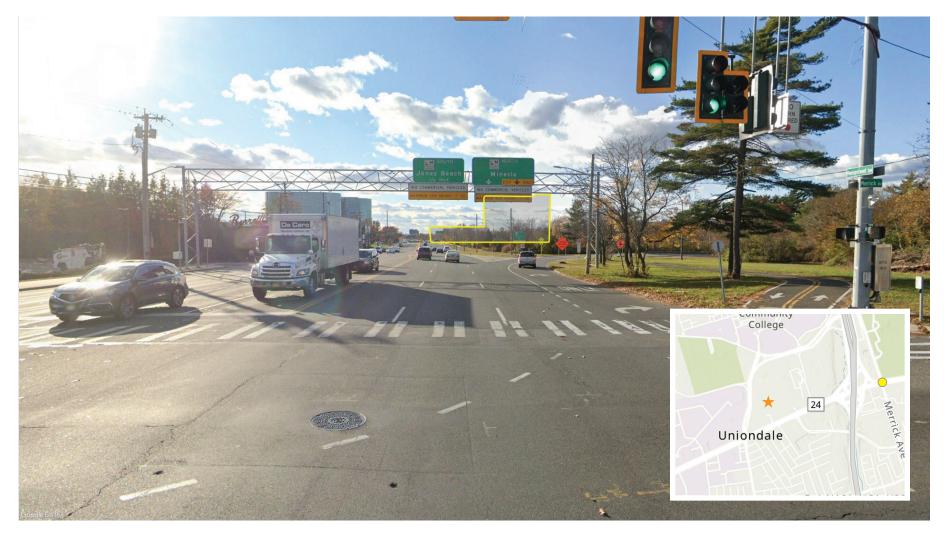

# **View 39: Merrick Avenue at Hempstead Turnpike**

Sands Hotel | Nassau County

#### Legend

- ★ Project Site
- Proposed building is mostly visible from this location (both towers, or more, are visible)