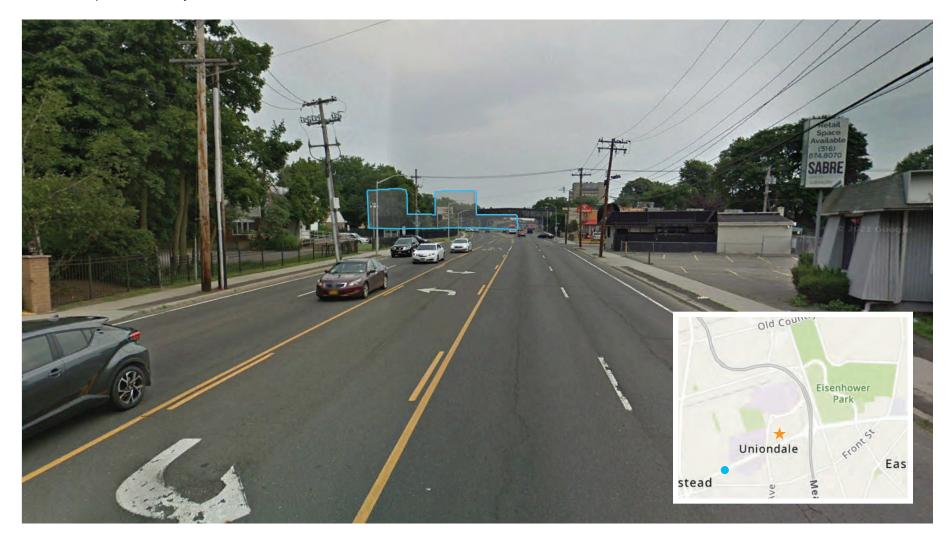

# **View 39: Merrick Avenue at Hempstead Turnpike**

Sands Hotel | Nassau County

#### Legend

- ★ Project Site
- Proposed building is mostly visible from this location (both towers, or more, are visible)