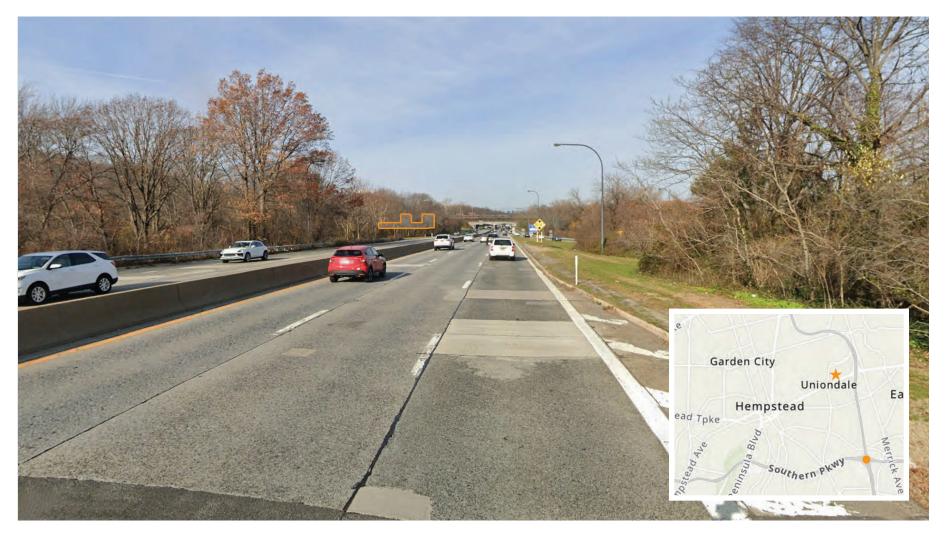

# **View 6: Meadowbrook State Parkway Overpass at Southern State Parkway**

Sands Hotel | Nassau County

#### Legend

- ★ Project Site
- Proposed building is not visible from this location