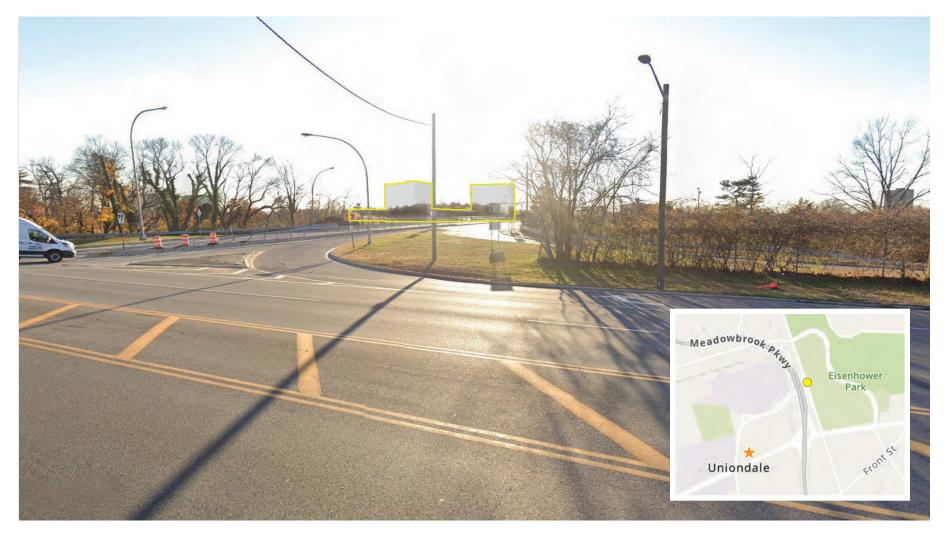

#### **View 10: Eisenhower Park**

Sands Hotel | Nassau County

## Legend

- ★ Project Site
- Proposed building is mostly visible from this location (both towers, or more, are visible)