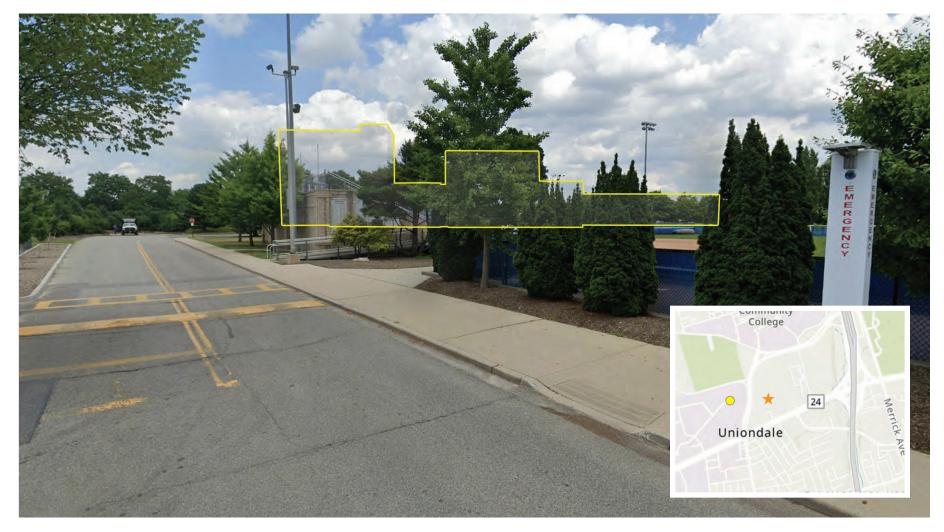

#### **View 34: The Intersection of Braxton Street and Uniondale Avenue**

**Whb** 

Sands Hotel | Nassau County

#### Legend

- ★ Project Site
- Proposed building is partially visible from this location (part of one tower, or less, is visible)