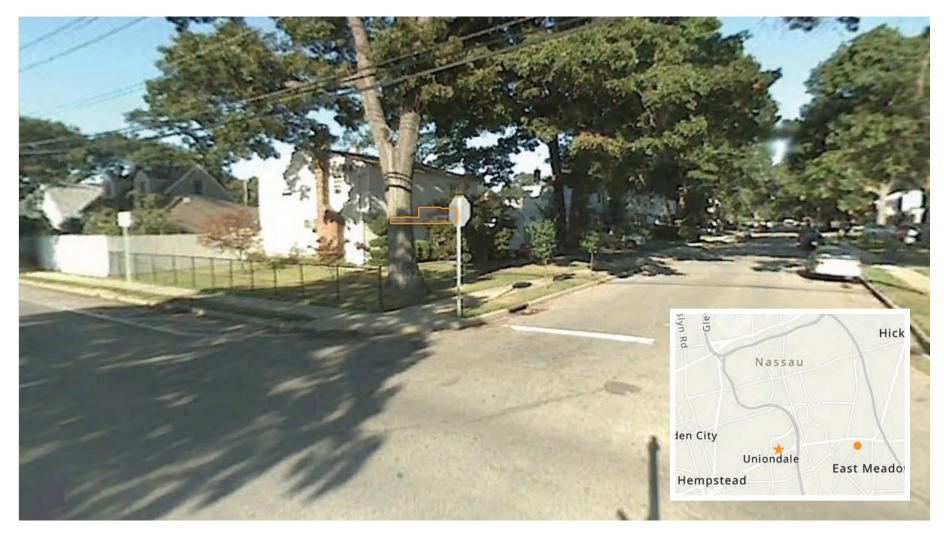

## **View 36: The Intersection of East Meadow Avenue and Lenox Avenue**

Sands Hotel | Nassau County

## Legend

- ★ Project Site
- Proposed building is not visible from this location