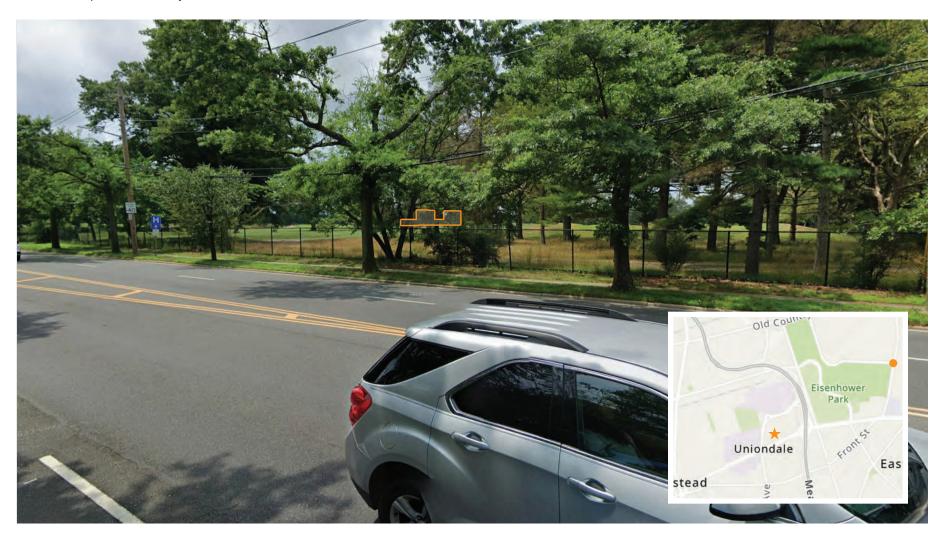

#### **View 10: Eisenhower Park**

Sands Hotel | Nassau County

## Legend

- ★ Project Site
- Proposed building is mostly visible from this location (both towers, or more, are visible)