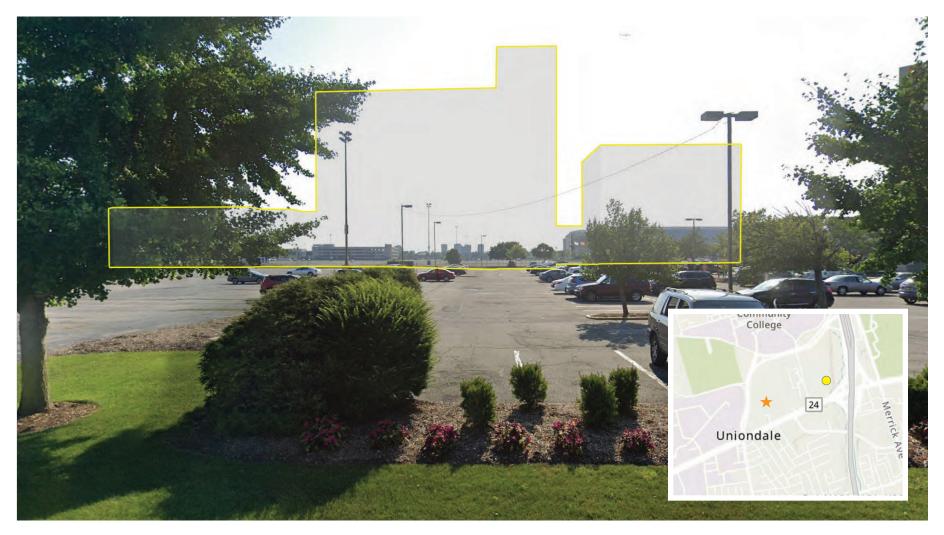

# **View 16: Hofstra University Athletic Field**

Sands Hotel | Nassau County

## Legend

- ★ Project Site
- Proposed building is mostly visible from this location (both towers, or more, are visible)