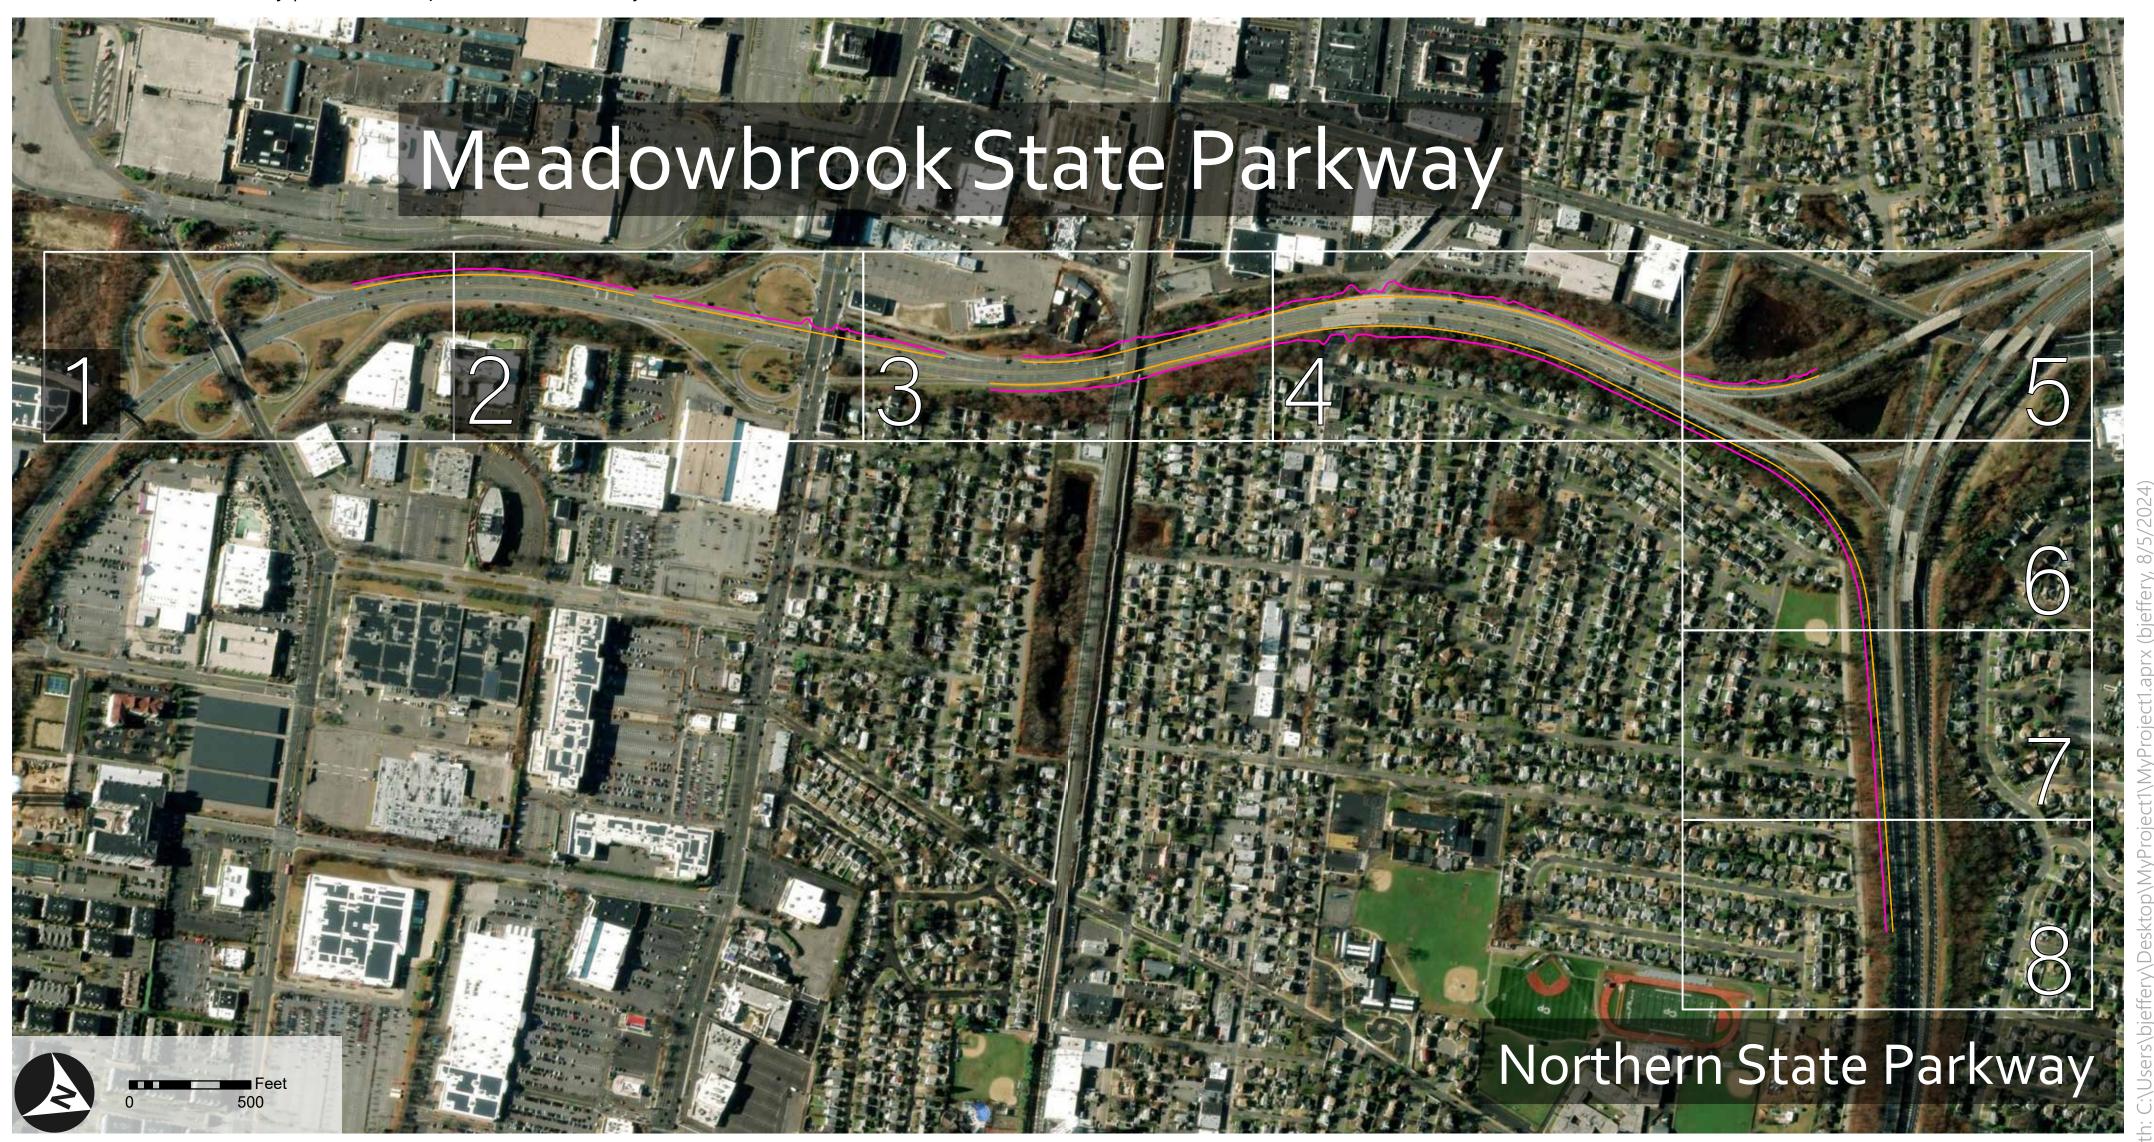

— Approximate Limit of Disturbance

Proposed Total Acres Disturbed by 12 Foot Lane Widening: 6.1

Figure 1.1: Sands LOD: Page 1 of 8

Sands New York Integrated Resort Meadowbrook State Parkway | Town of Hempstead, Nassau County