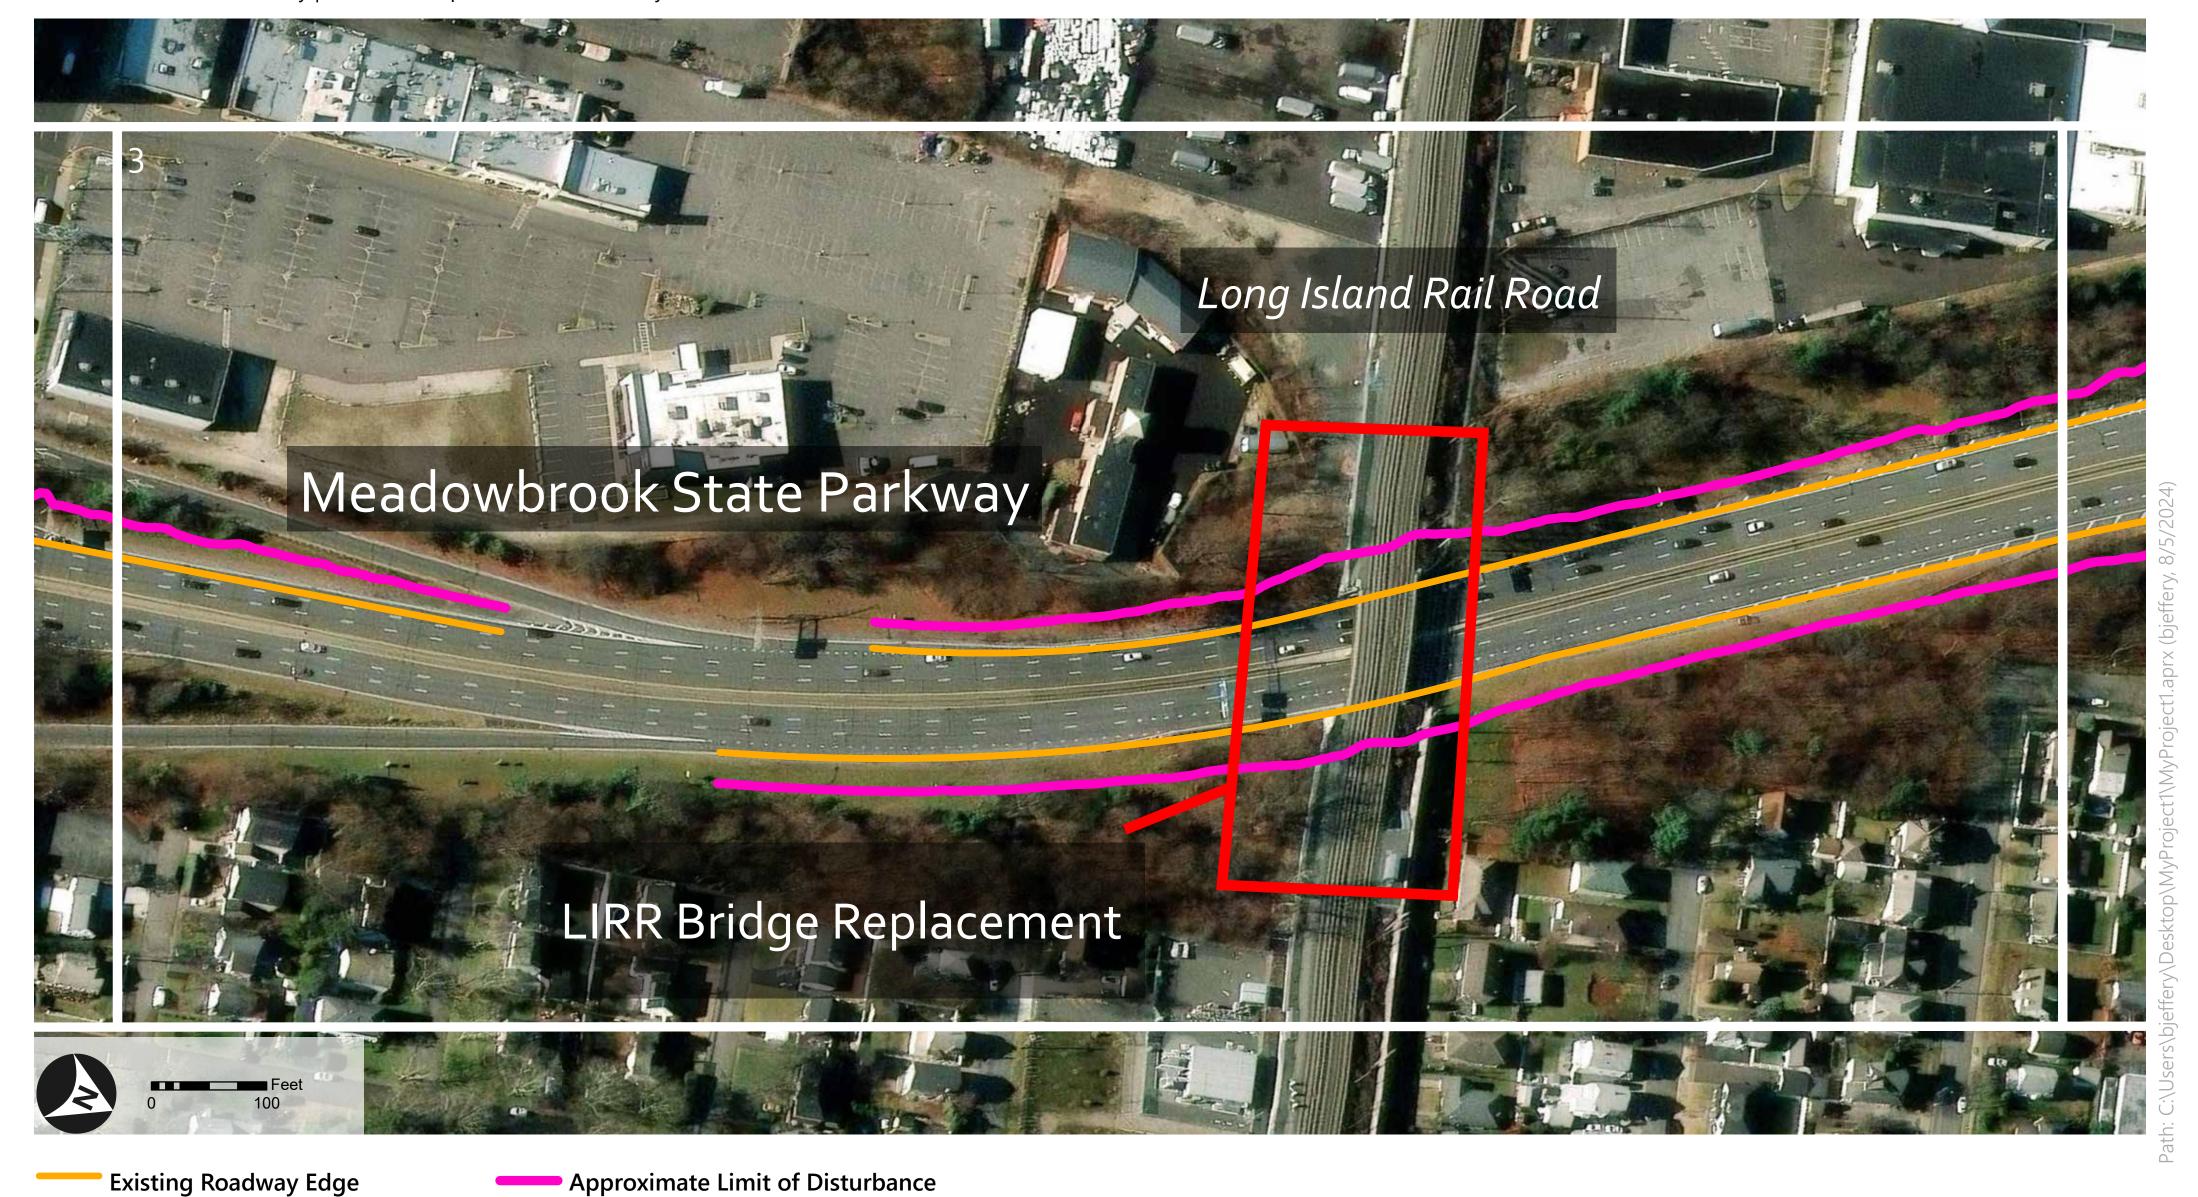

Sands New York Integrated Resort Meadowbrook State Parkway | Town of Hempstead, Nassau County

Figure 1.4: Sands LOD: Page 4 of 8

Sands New York Integrated Resort Meadowbrook State Parkway | Town of Hempstead, Nassau County