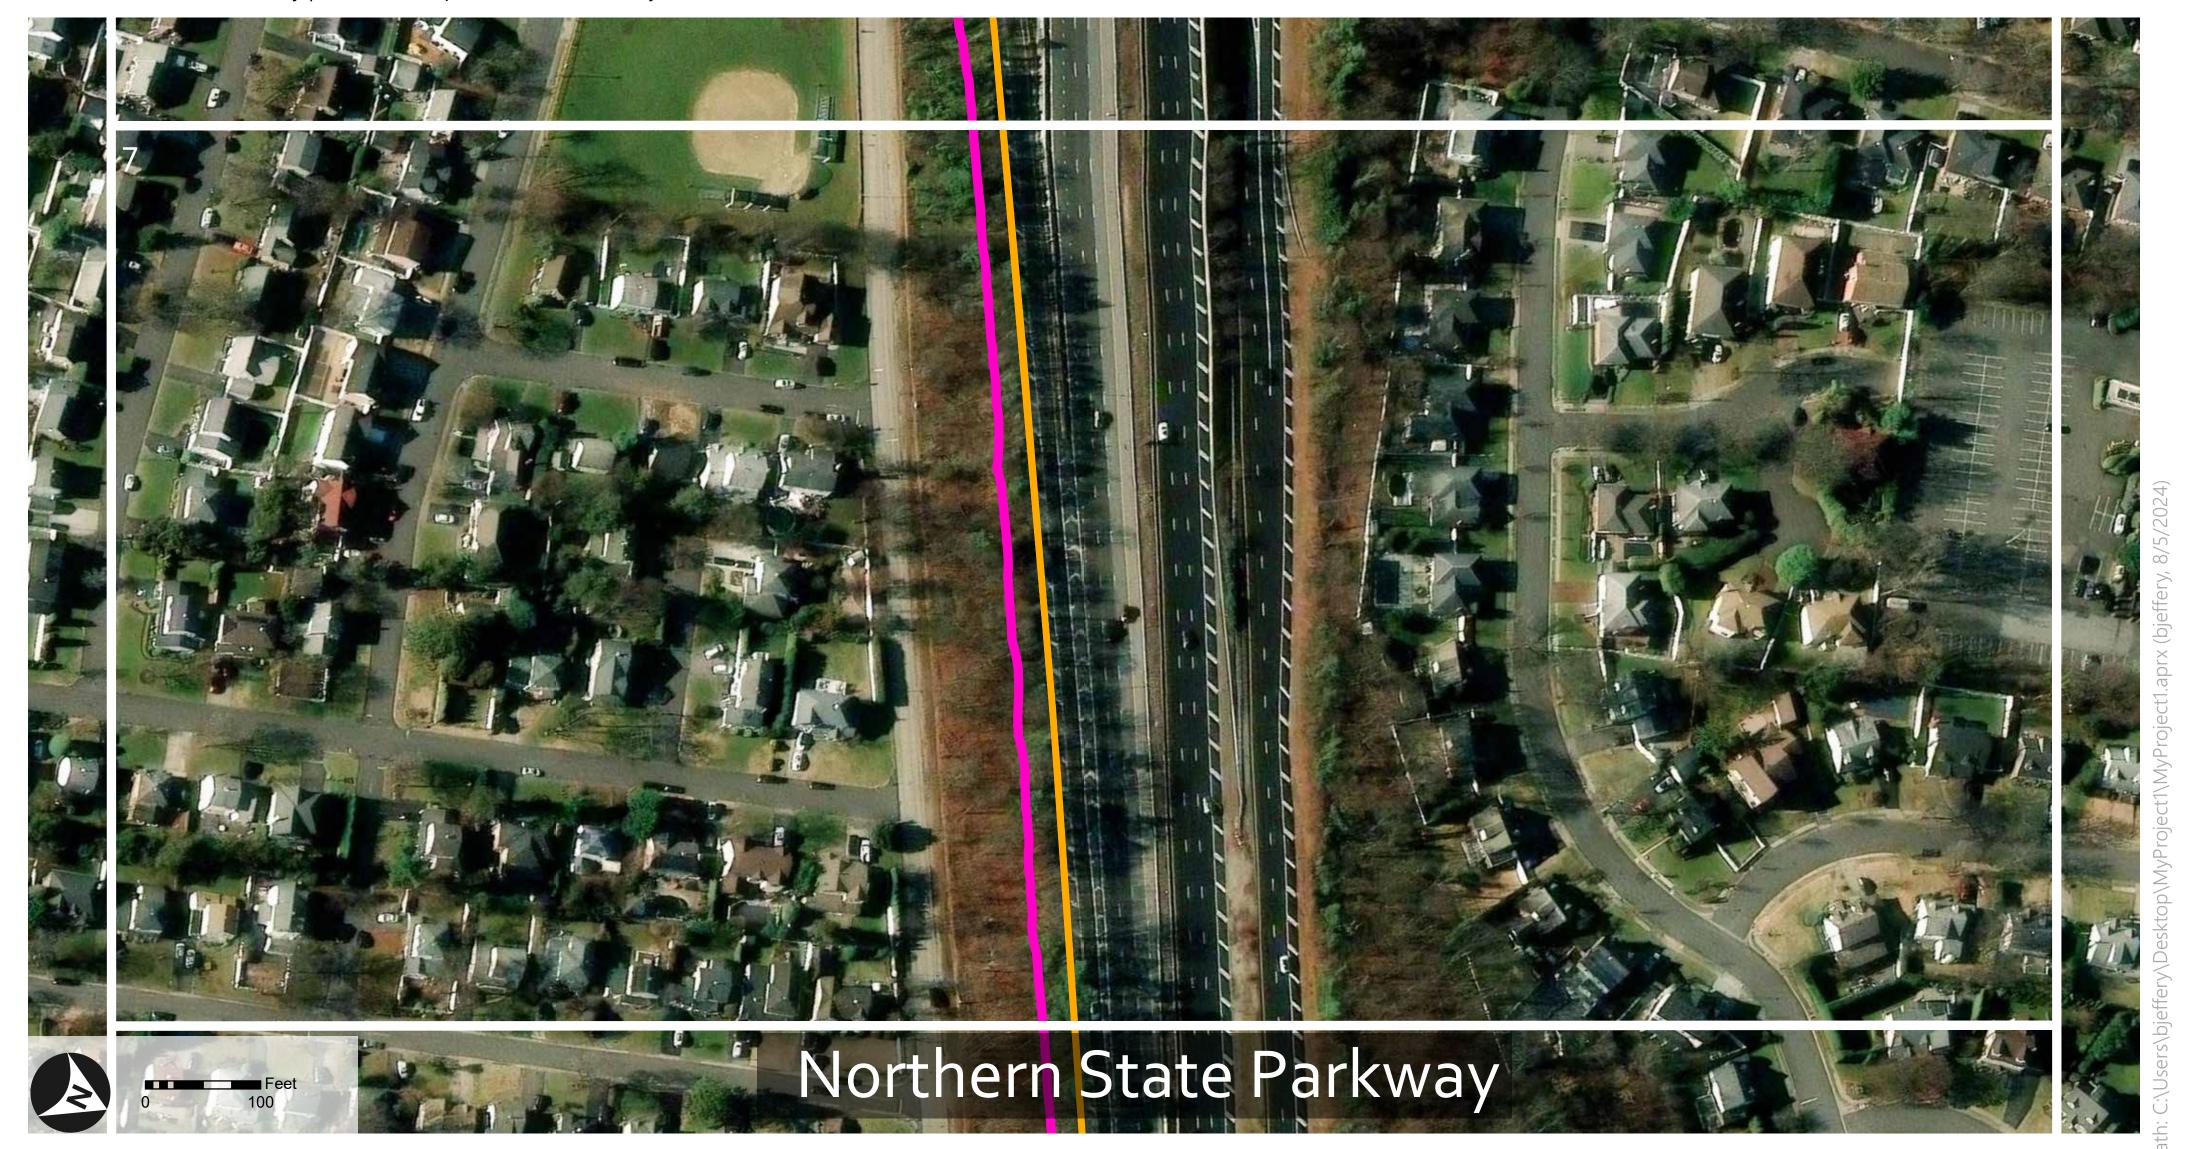

Source: Maxar, Microsoft

Sands New York Integrated Resort Meadowbrook State Parkway | Town of Hempstead, Nassau County

Approximate Limit of Disturbance

Source: Maxar, Microsoft

**Existing Roadway Edge** 

Figure 1.7: Sands LOD: Page 7 of 8