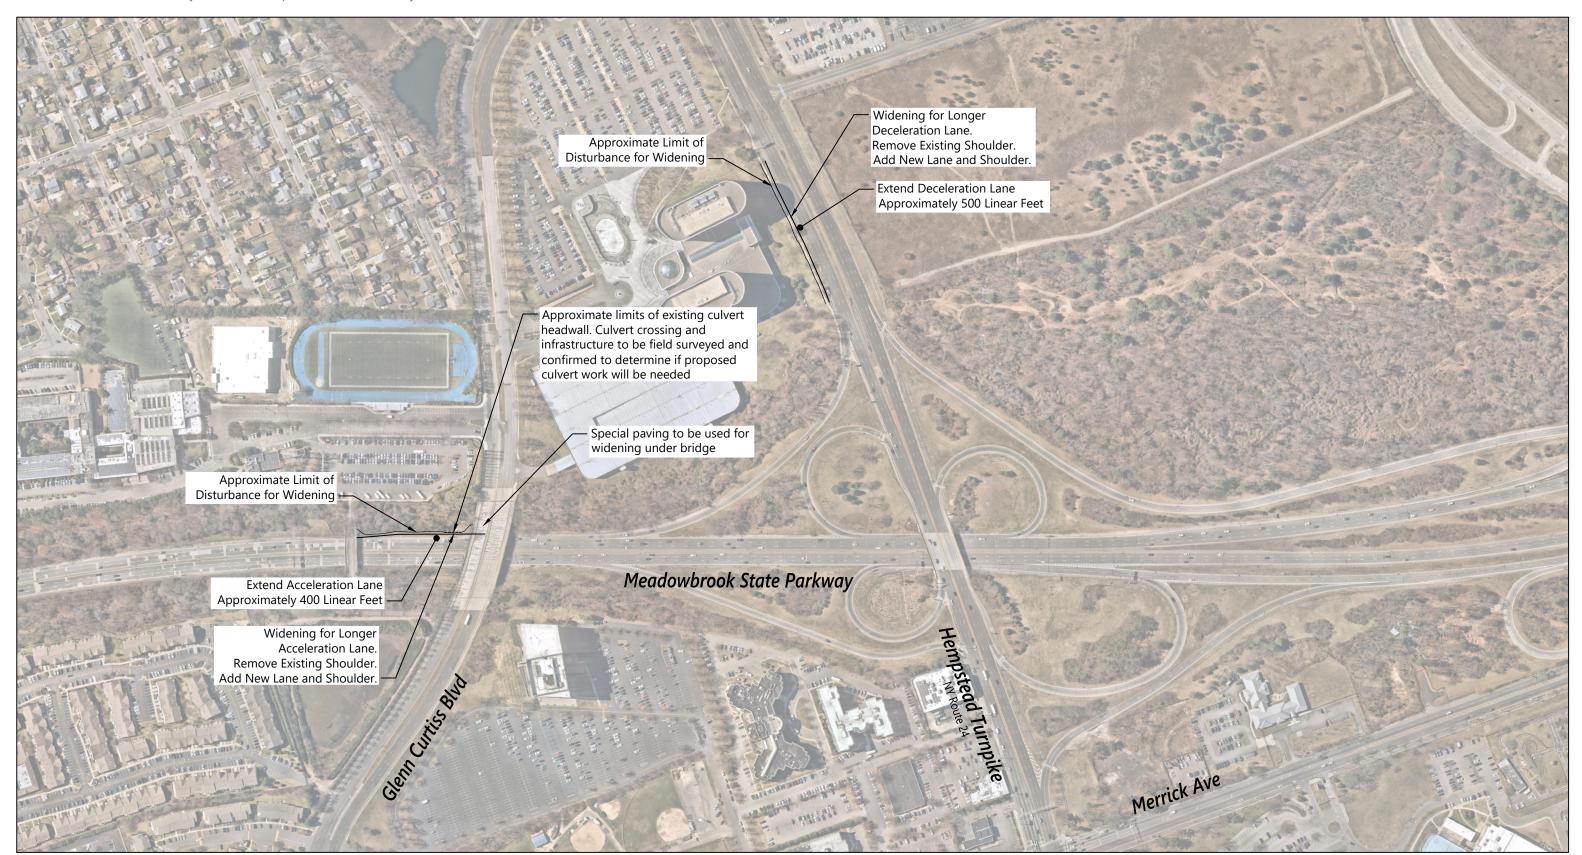

## Appendix 3.1-7

Limits of Disturbance: Off-Site Traffic Mitigation

Sands New York Integrated Resort

Meadowbrook State Parkway, Town of Hempstead, Nassau County

Figure 2: Meadowbrook State Parkway Mitigation - Hempstead Turnpike Eastbound to Southbound Meadowbrook State Parkway Ramp Limit of Disturbance (Typical Sections)