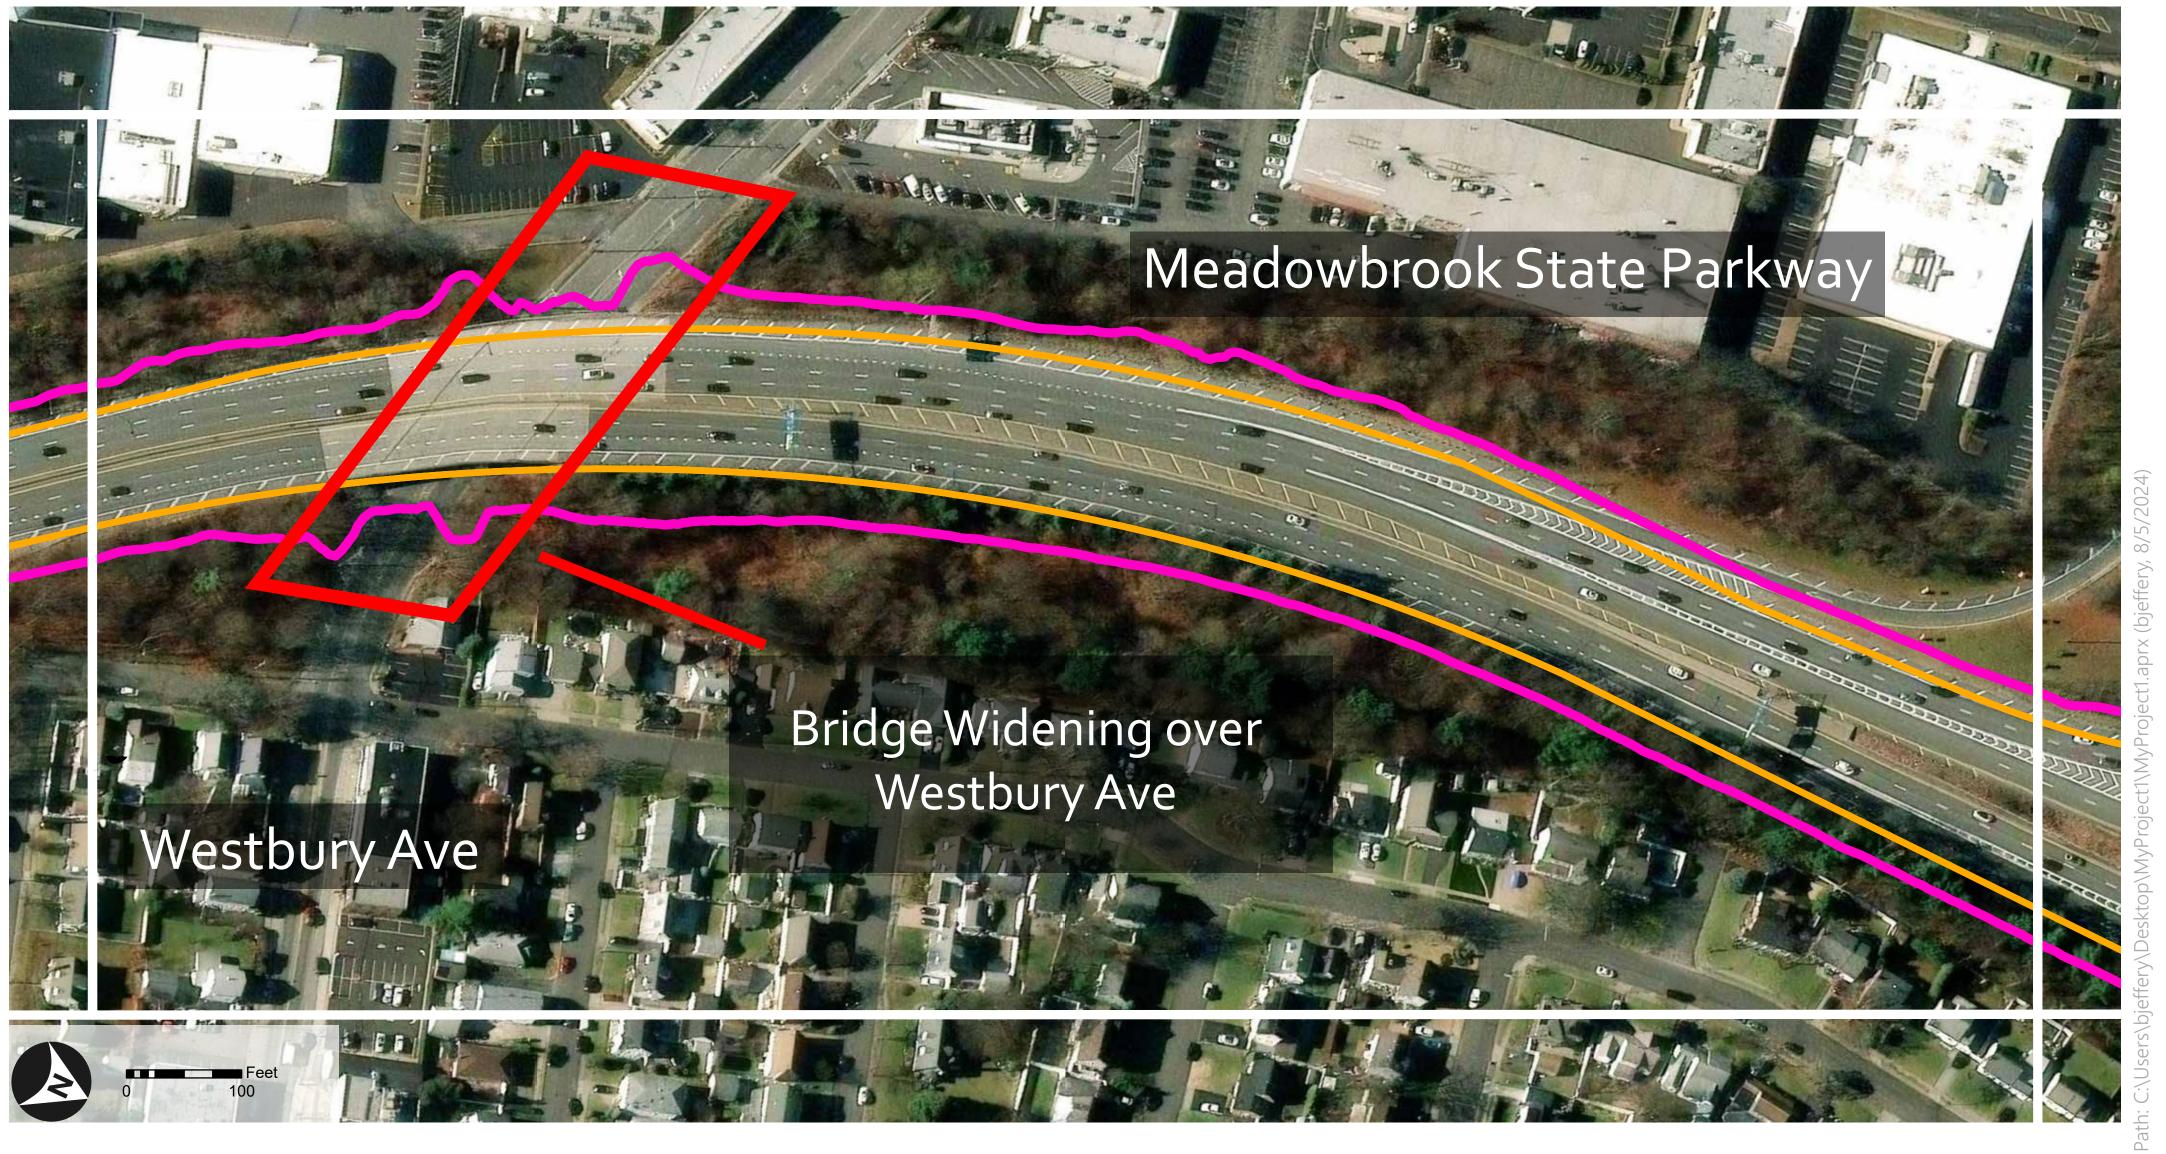

**Existing Roadway Edge** 

Sands New York Integrated Resort Meadowbrook State Parkway | Town of Hempstead, Nassau County

Meadowbrook State Parkway Northern State Parkway Approximate Limit of Disturbance **Existing Roadway Edge** 