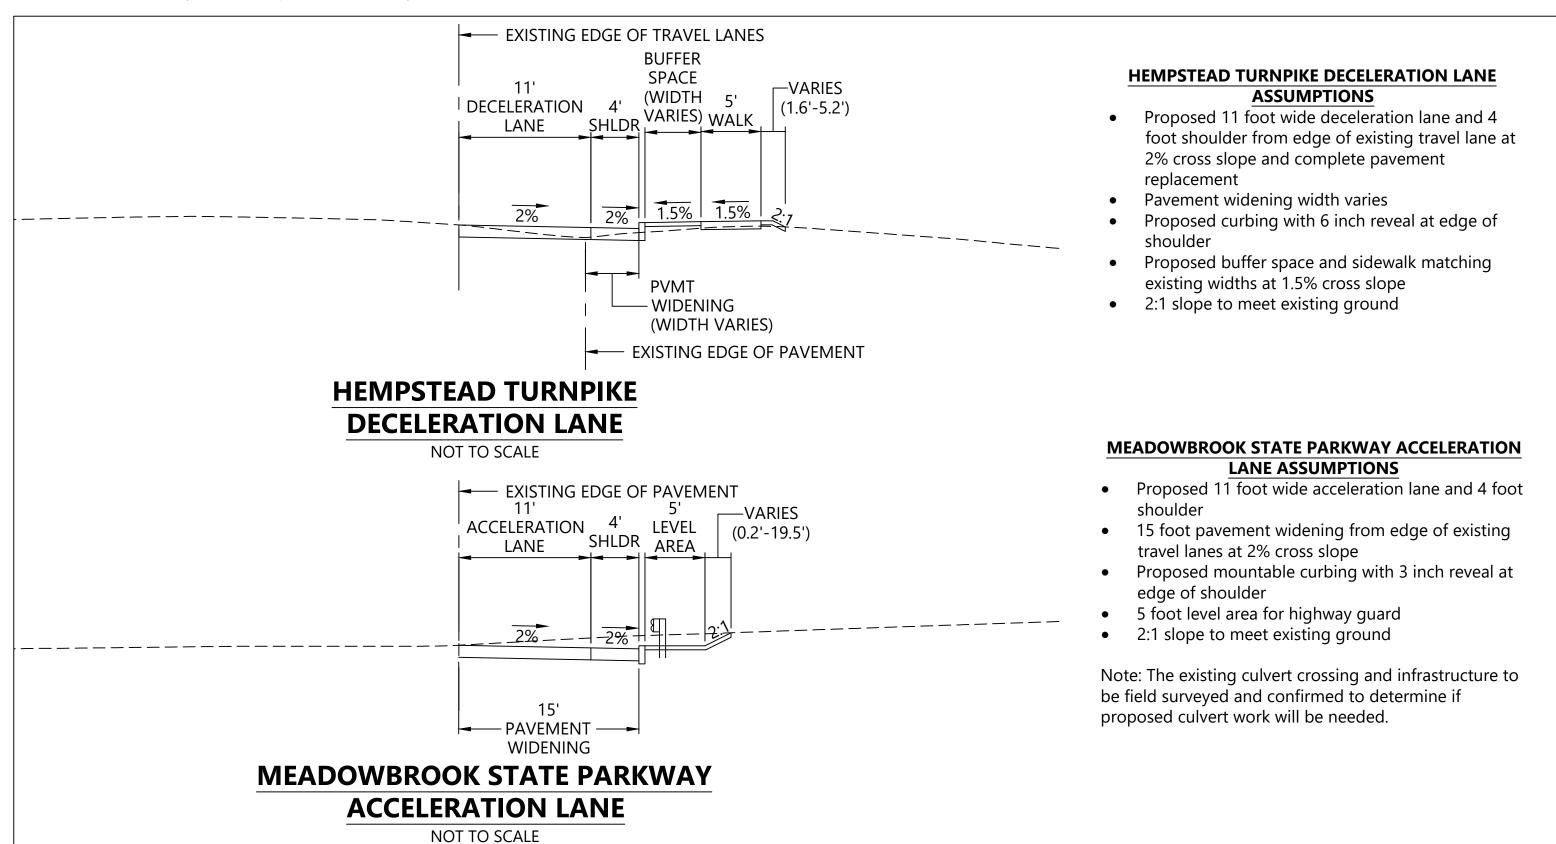

## Appendix 3.1-7

Limits of Disturbance: Off-Site Traffic Mitigation

Sands New York Integrated Resort

Meadowbrook State Parkway, Town of Hempstead, Nassau County

Figure 2: Meadowbrook State Parkway Mitigation - Hempstead Turnpike Eastbound to Southbound Meadowbrook State Parkway Ramp Limit of Disturbance (Typical Sections)