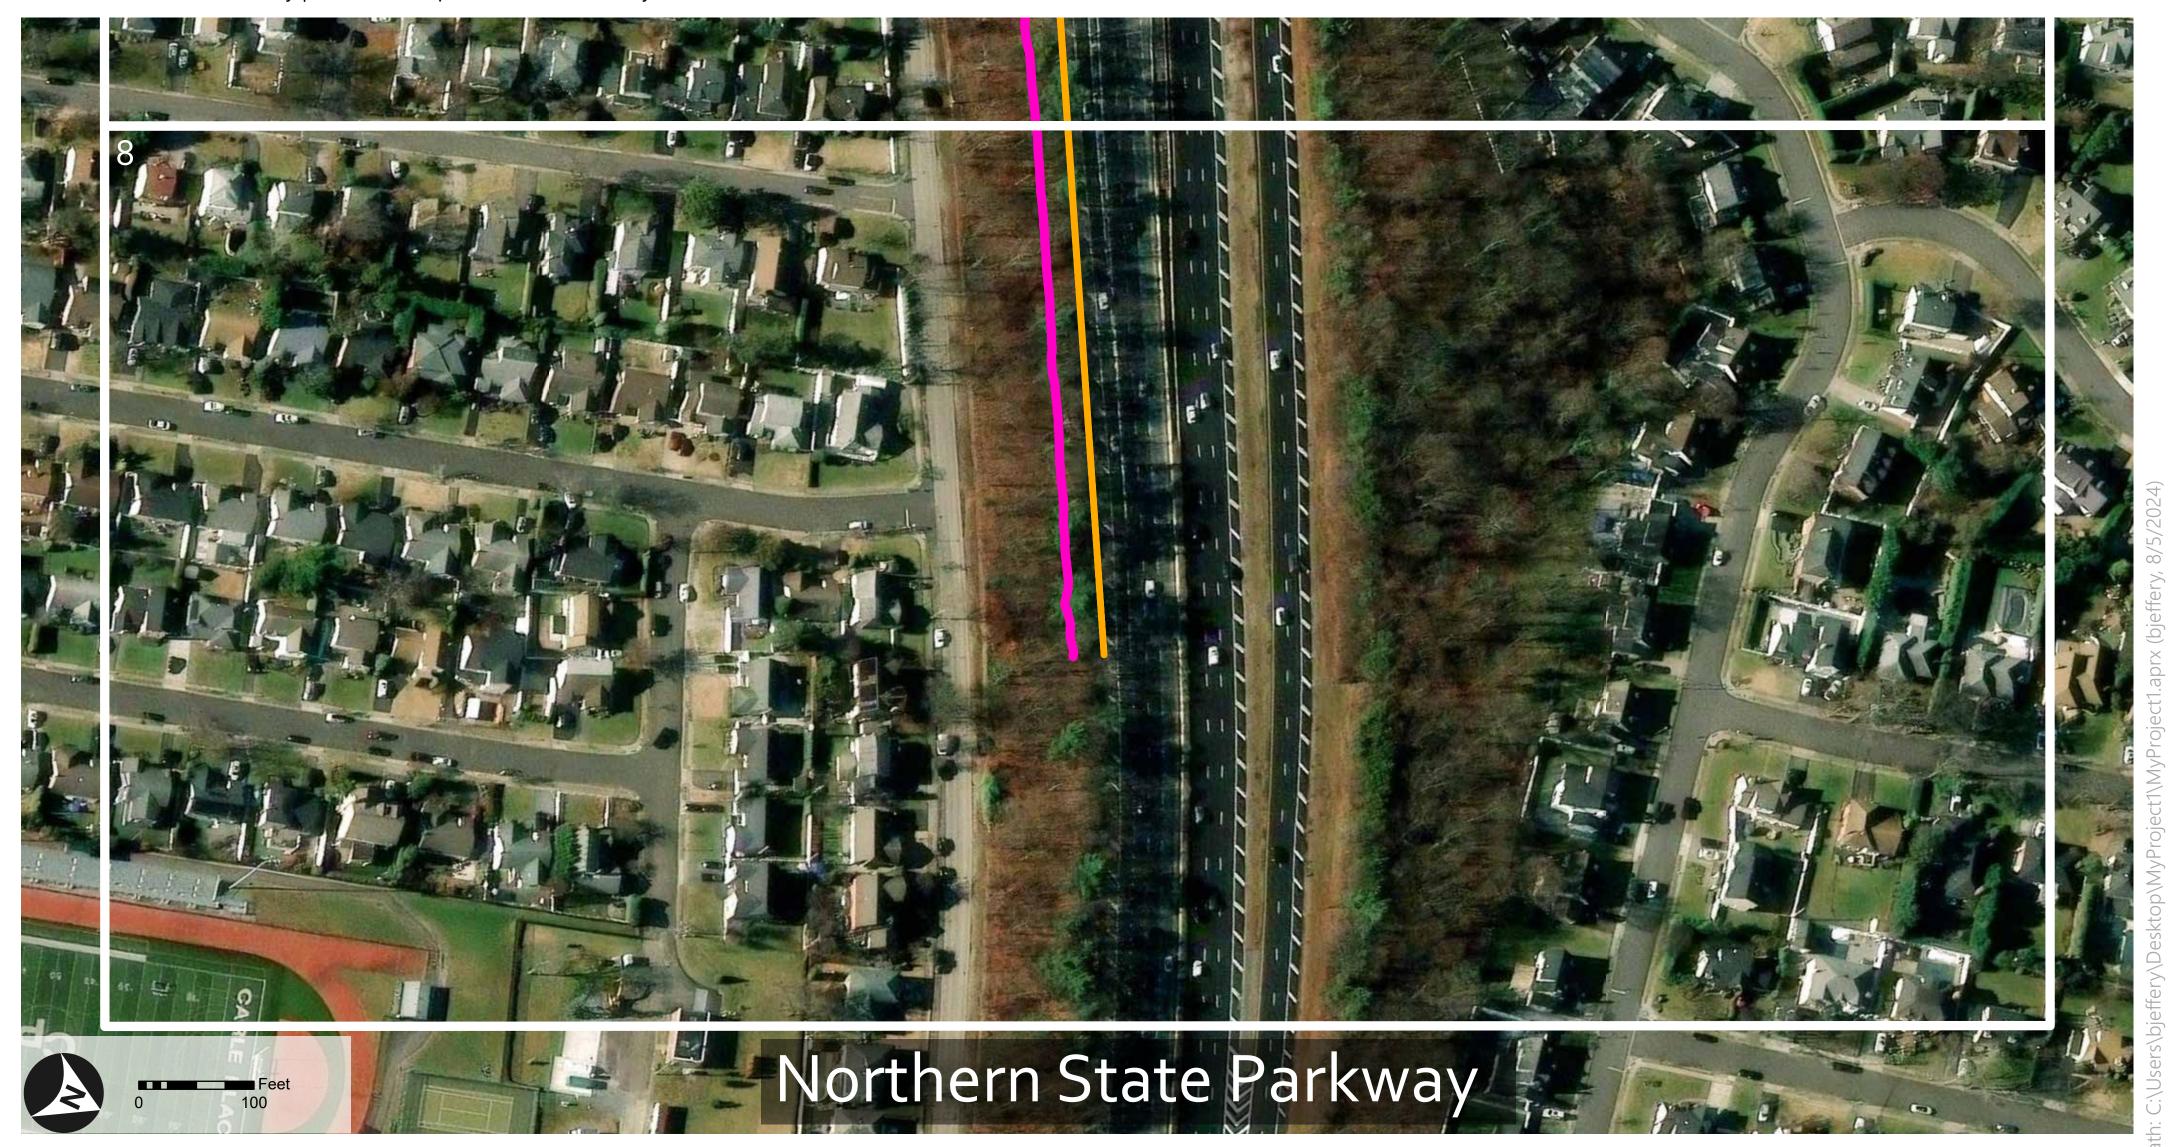

Sands New York Integrated Resort Meadowbrook State Parkway | Town of Hempstead, Nassau County

**Existing Roadway Edge** 

Figure 1.8: Sands LOD: Page 8 of 8

**Whb**August 05, 2024

Sands New York Integrated Resort Meadowbrook State Parkway | Town of Hempstead, Nassau County