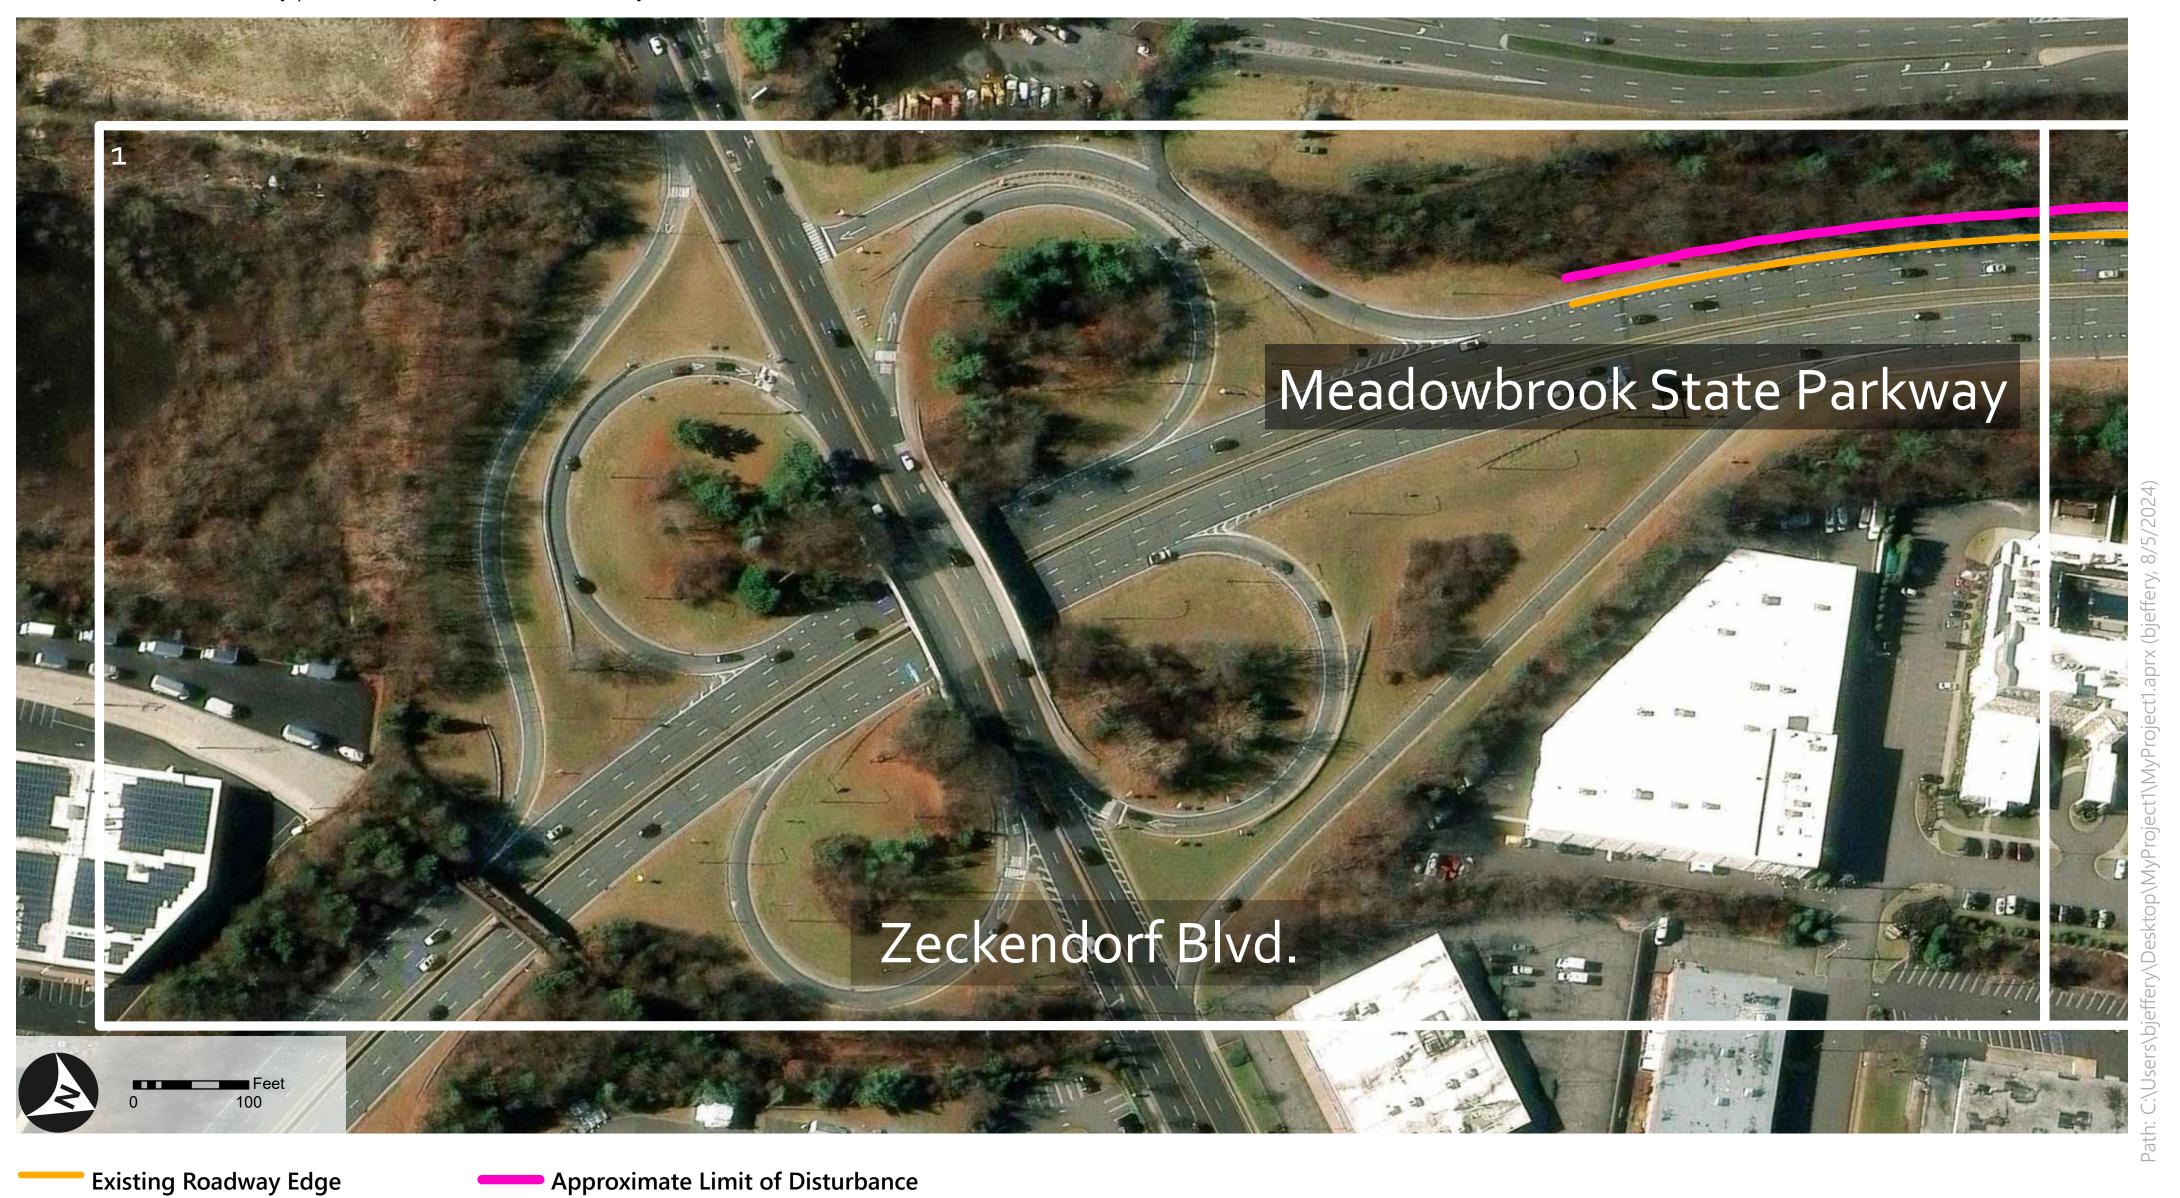

— Approximate Limit of Disturbance

Proposed Total Acres Disturbed by 12 Foot Lane Widening: 6.1

Figure 1.1: Sands LOD: Page 1 of 8

Sands New York Integrated Resort Meadowbrook State Parkway | Town of Hempstead, Nassau County