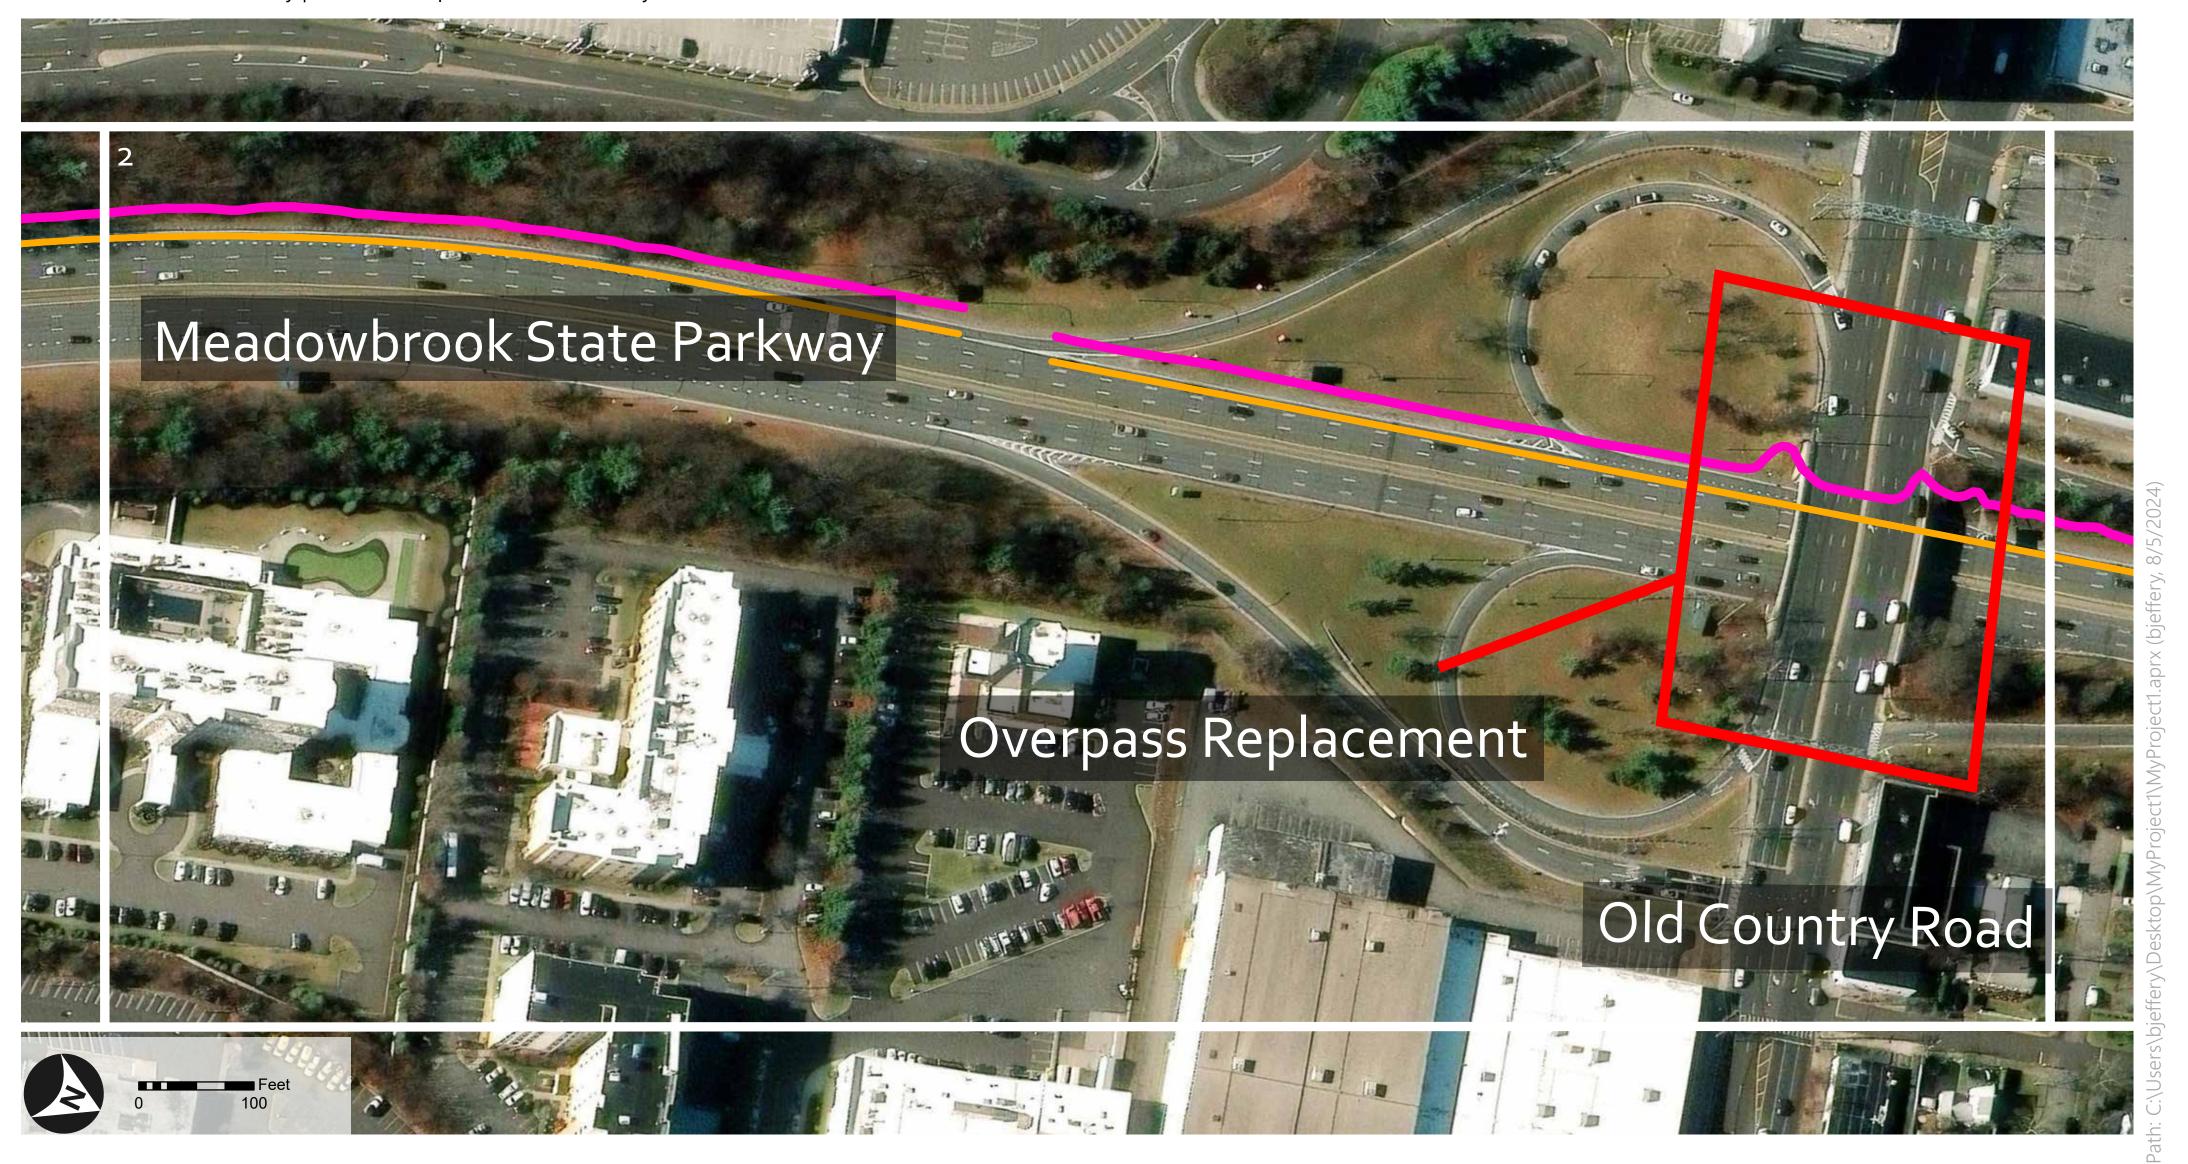

Source: New York State, Maxar, Microsoft

Figure 1.2: Sands LOD: Page 2 of 8

Sands New York Integrated Resort Meadowbrook State Parkway | Town of Hempstead, Nassau County

Existing Roadway Edge

Figure 1.3: Sands LOD: Page 3 of 8