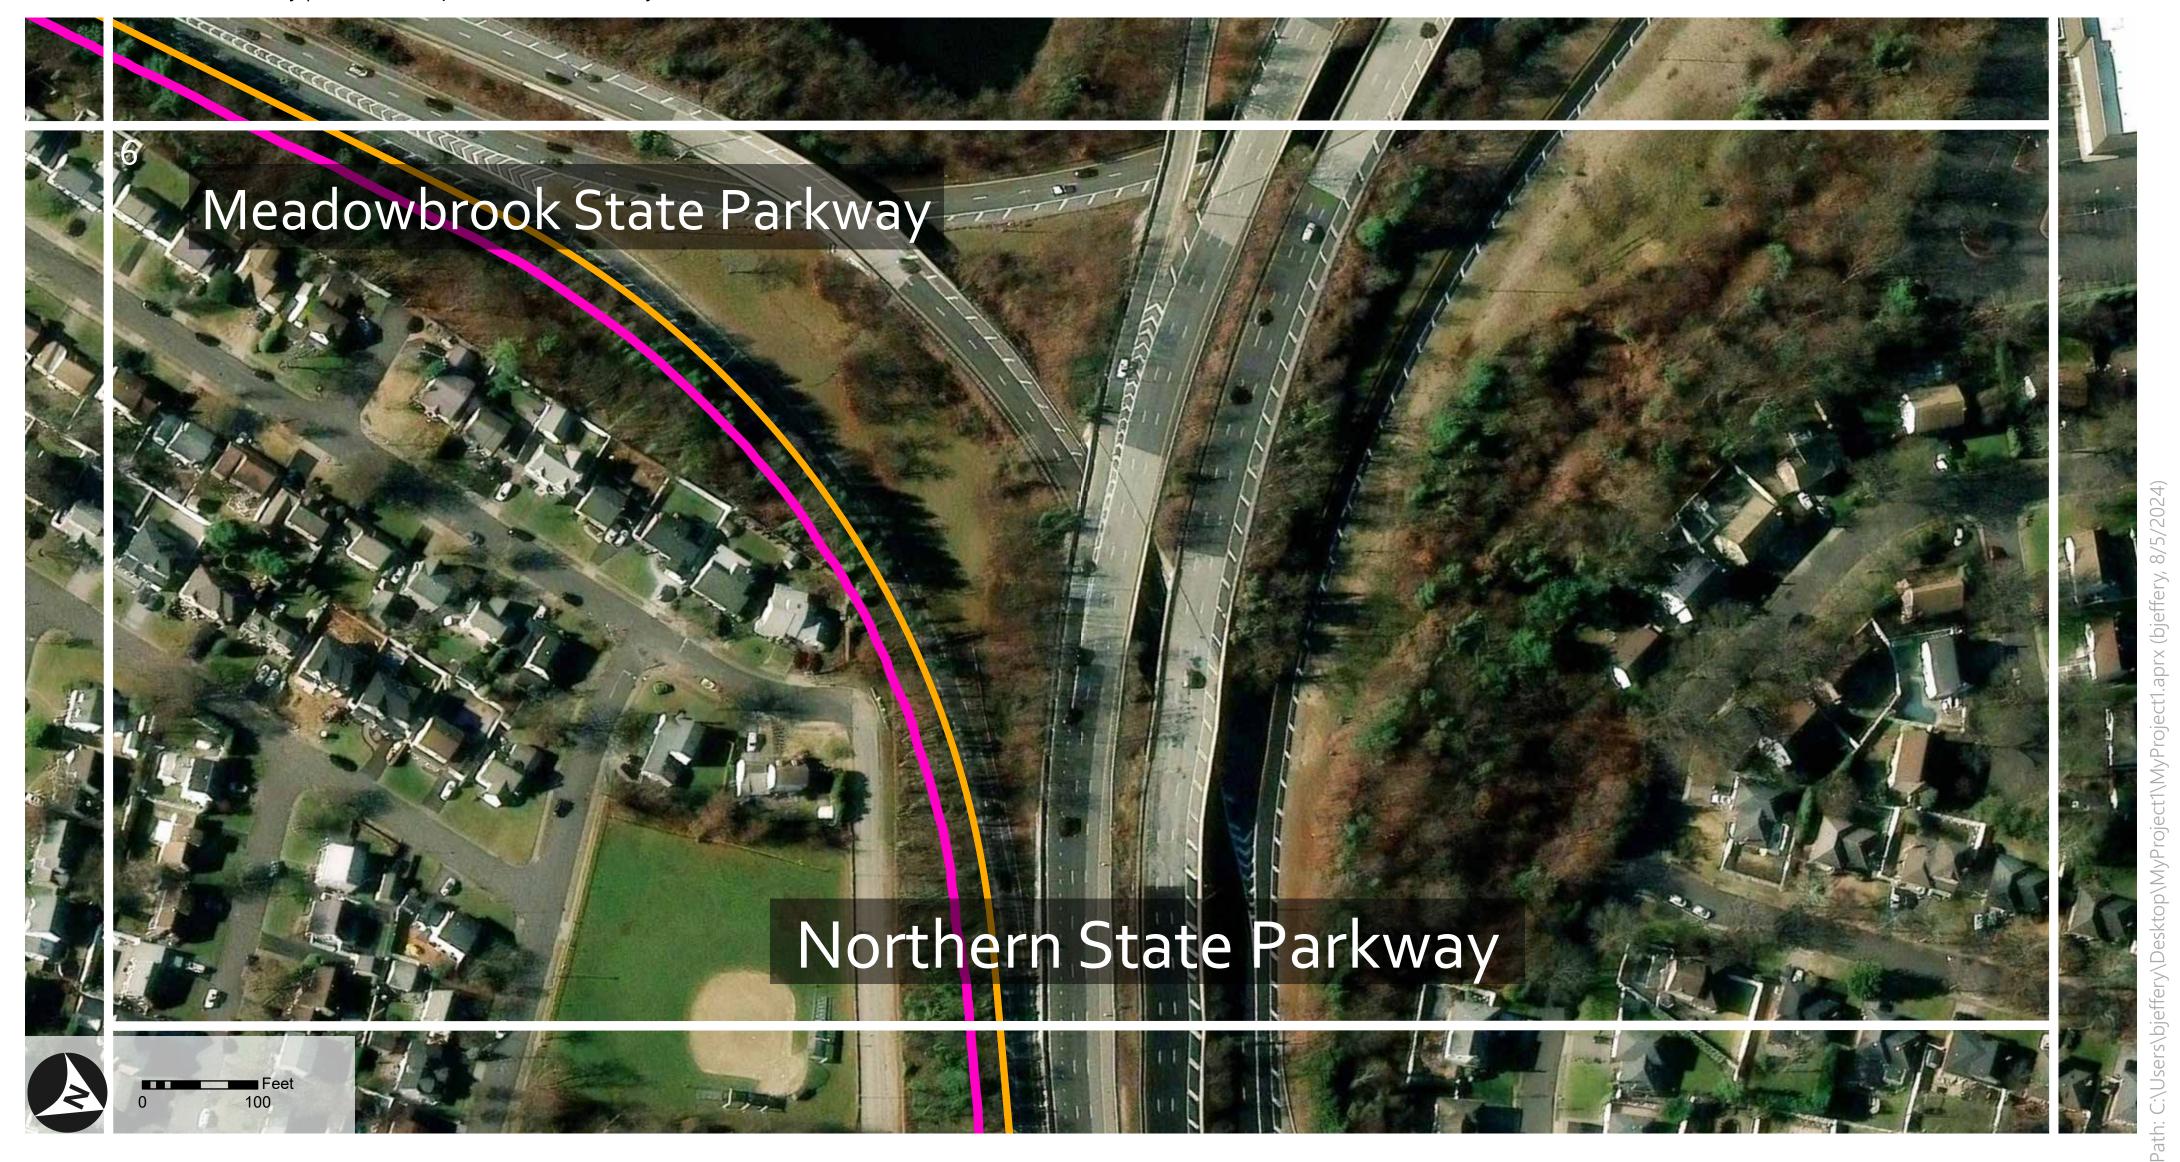

Source: Maxar, Microsoft

Sands New York Integrated Resort Meadowbrook State Parkway | Town of Hempstead, Nassau County

Approximate Limit of Disturbance

Source: Maxar, Microsoft

**Existing Roadway Edge** 

Figure 1.7: Sands LOD: Page 7 of 8