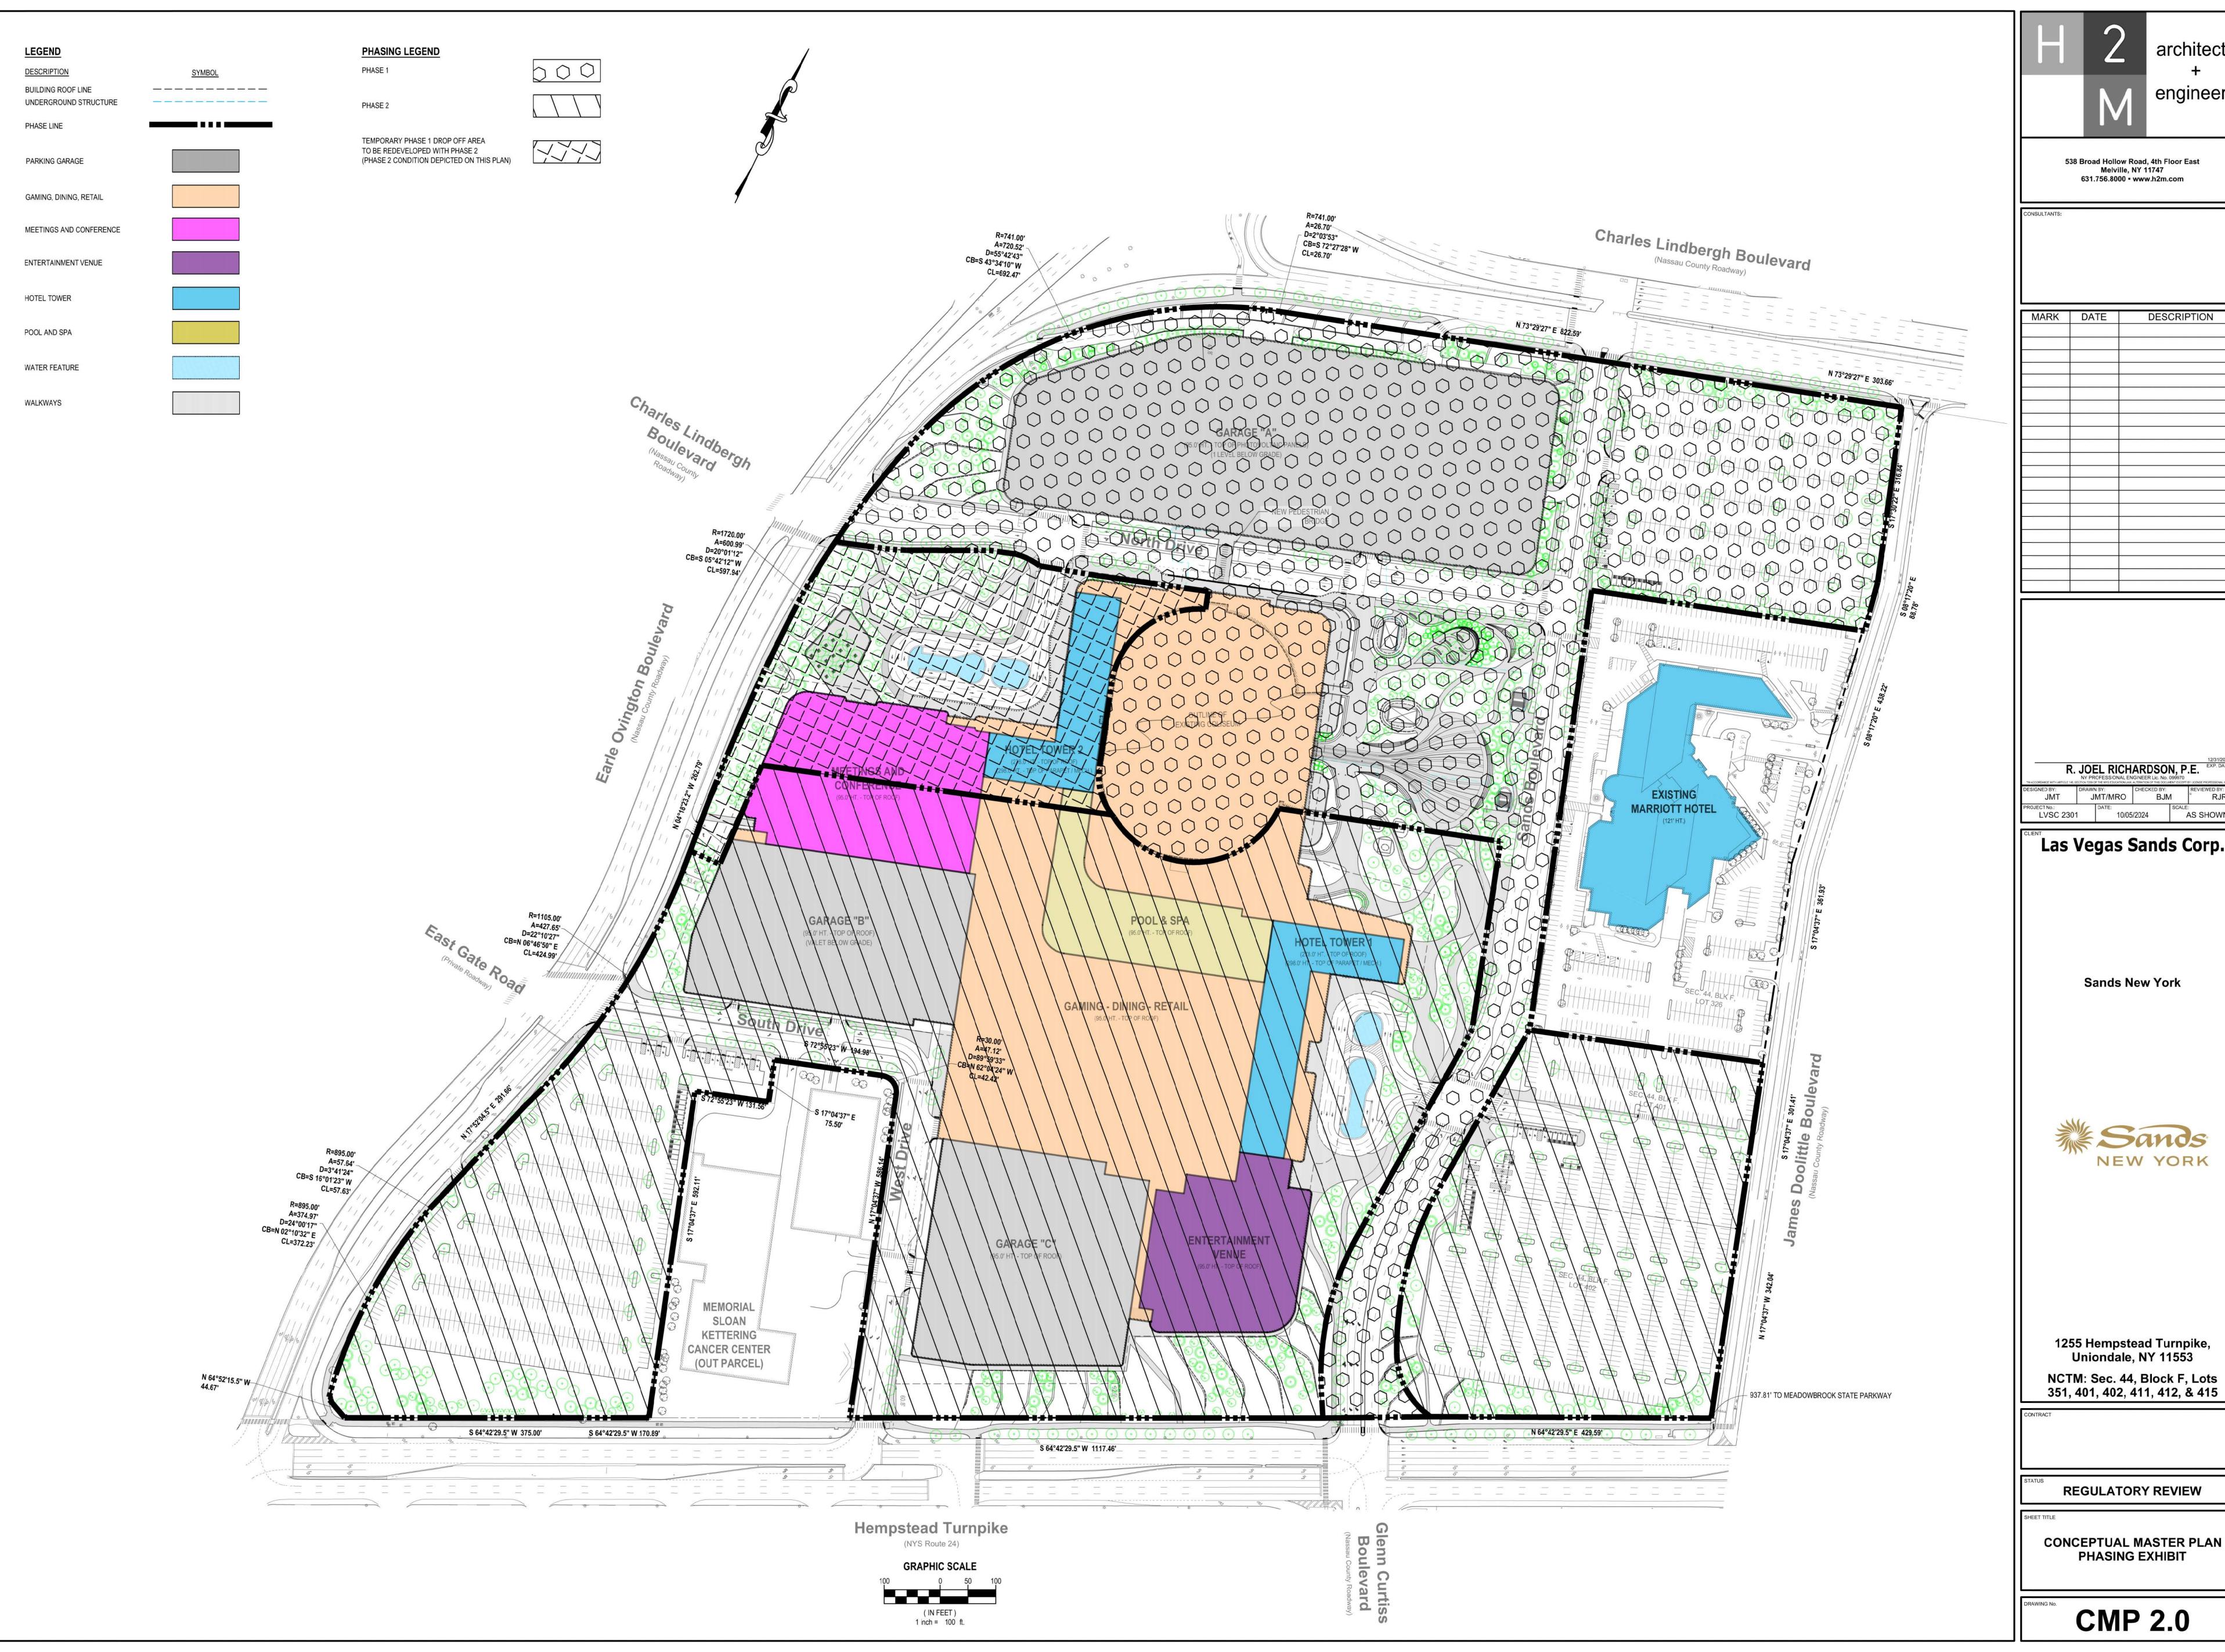

## Appendix 2-1

Proposed Conceptual Master Plan and Phasing Exhibit

engineers

538 Broad Hollow Road, 4th Floor East Melville, NY 11747 631.756.8000 • www.h2m.com

| MARK        | DATE                                    | DESCRIPTION |
|-------------|-----------------------------------------|-------------|
|             | 200220000000000000000000000000000000000 |             |
|             |                                         |             |
|             |                                         |             |
|             |                                         |             |
|             |                                         |             |
|             |                                         |             |
|             |                                         |             |
|             |                                         |             |
|             |                                         |             |
|             |                                         |             |
|             |                                         |             |
|             |                                         |             |
|             |                                         |             |
|             |                                         |             |
|             |                                         |             |
|             |                                         |             |
|             |                                         |             |
|             |                                         |             |
|             |                                         |             |
|             |                                         |             |
|             |                                         |             |
|             |                                         |             |
| ,           |                                         |             |
|             |                                         |             |
|             |                                         |             |
|             |                                         |             |
|             |                                         |             |
|             |                                         |             |
|             |                                         |             |
| <del></del> |                                         |             |
|             |                                         |             |
| )           |                                         |             |
|             |                                         |             |
|             |                                         |             |

R. JOEL RICHARDSON, P.E. JMT JMT/MRO BJM

Las Vegas Sands Corp.

Sands New York

1255 Hempstead Turnpike, Uniondale, NY 11553 NCTM: Sec. 44, Block F, Lots

**REGULATORY REVIEW** 

**CONCEPTUAL MASTER PLAN** PHASING EXHIBIT

**CMP 2.0**