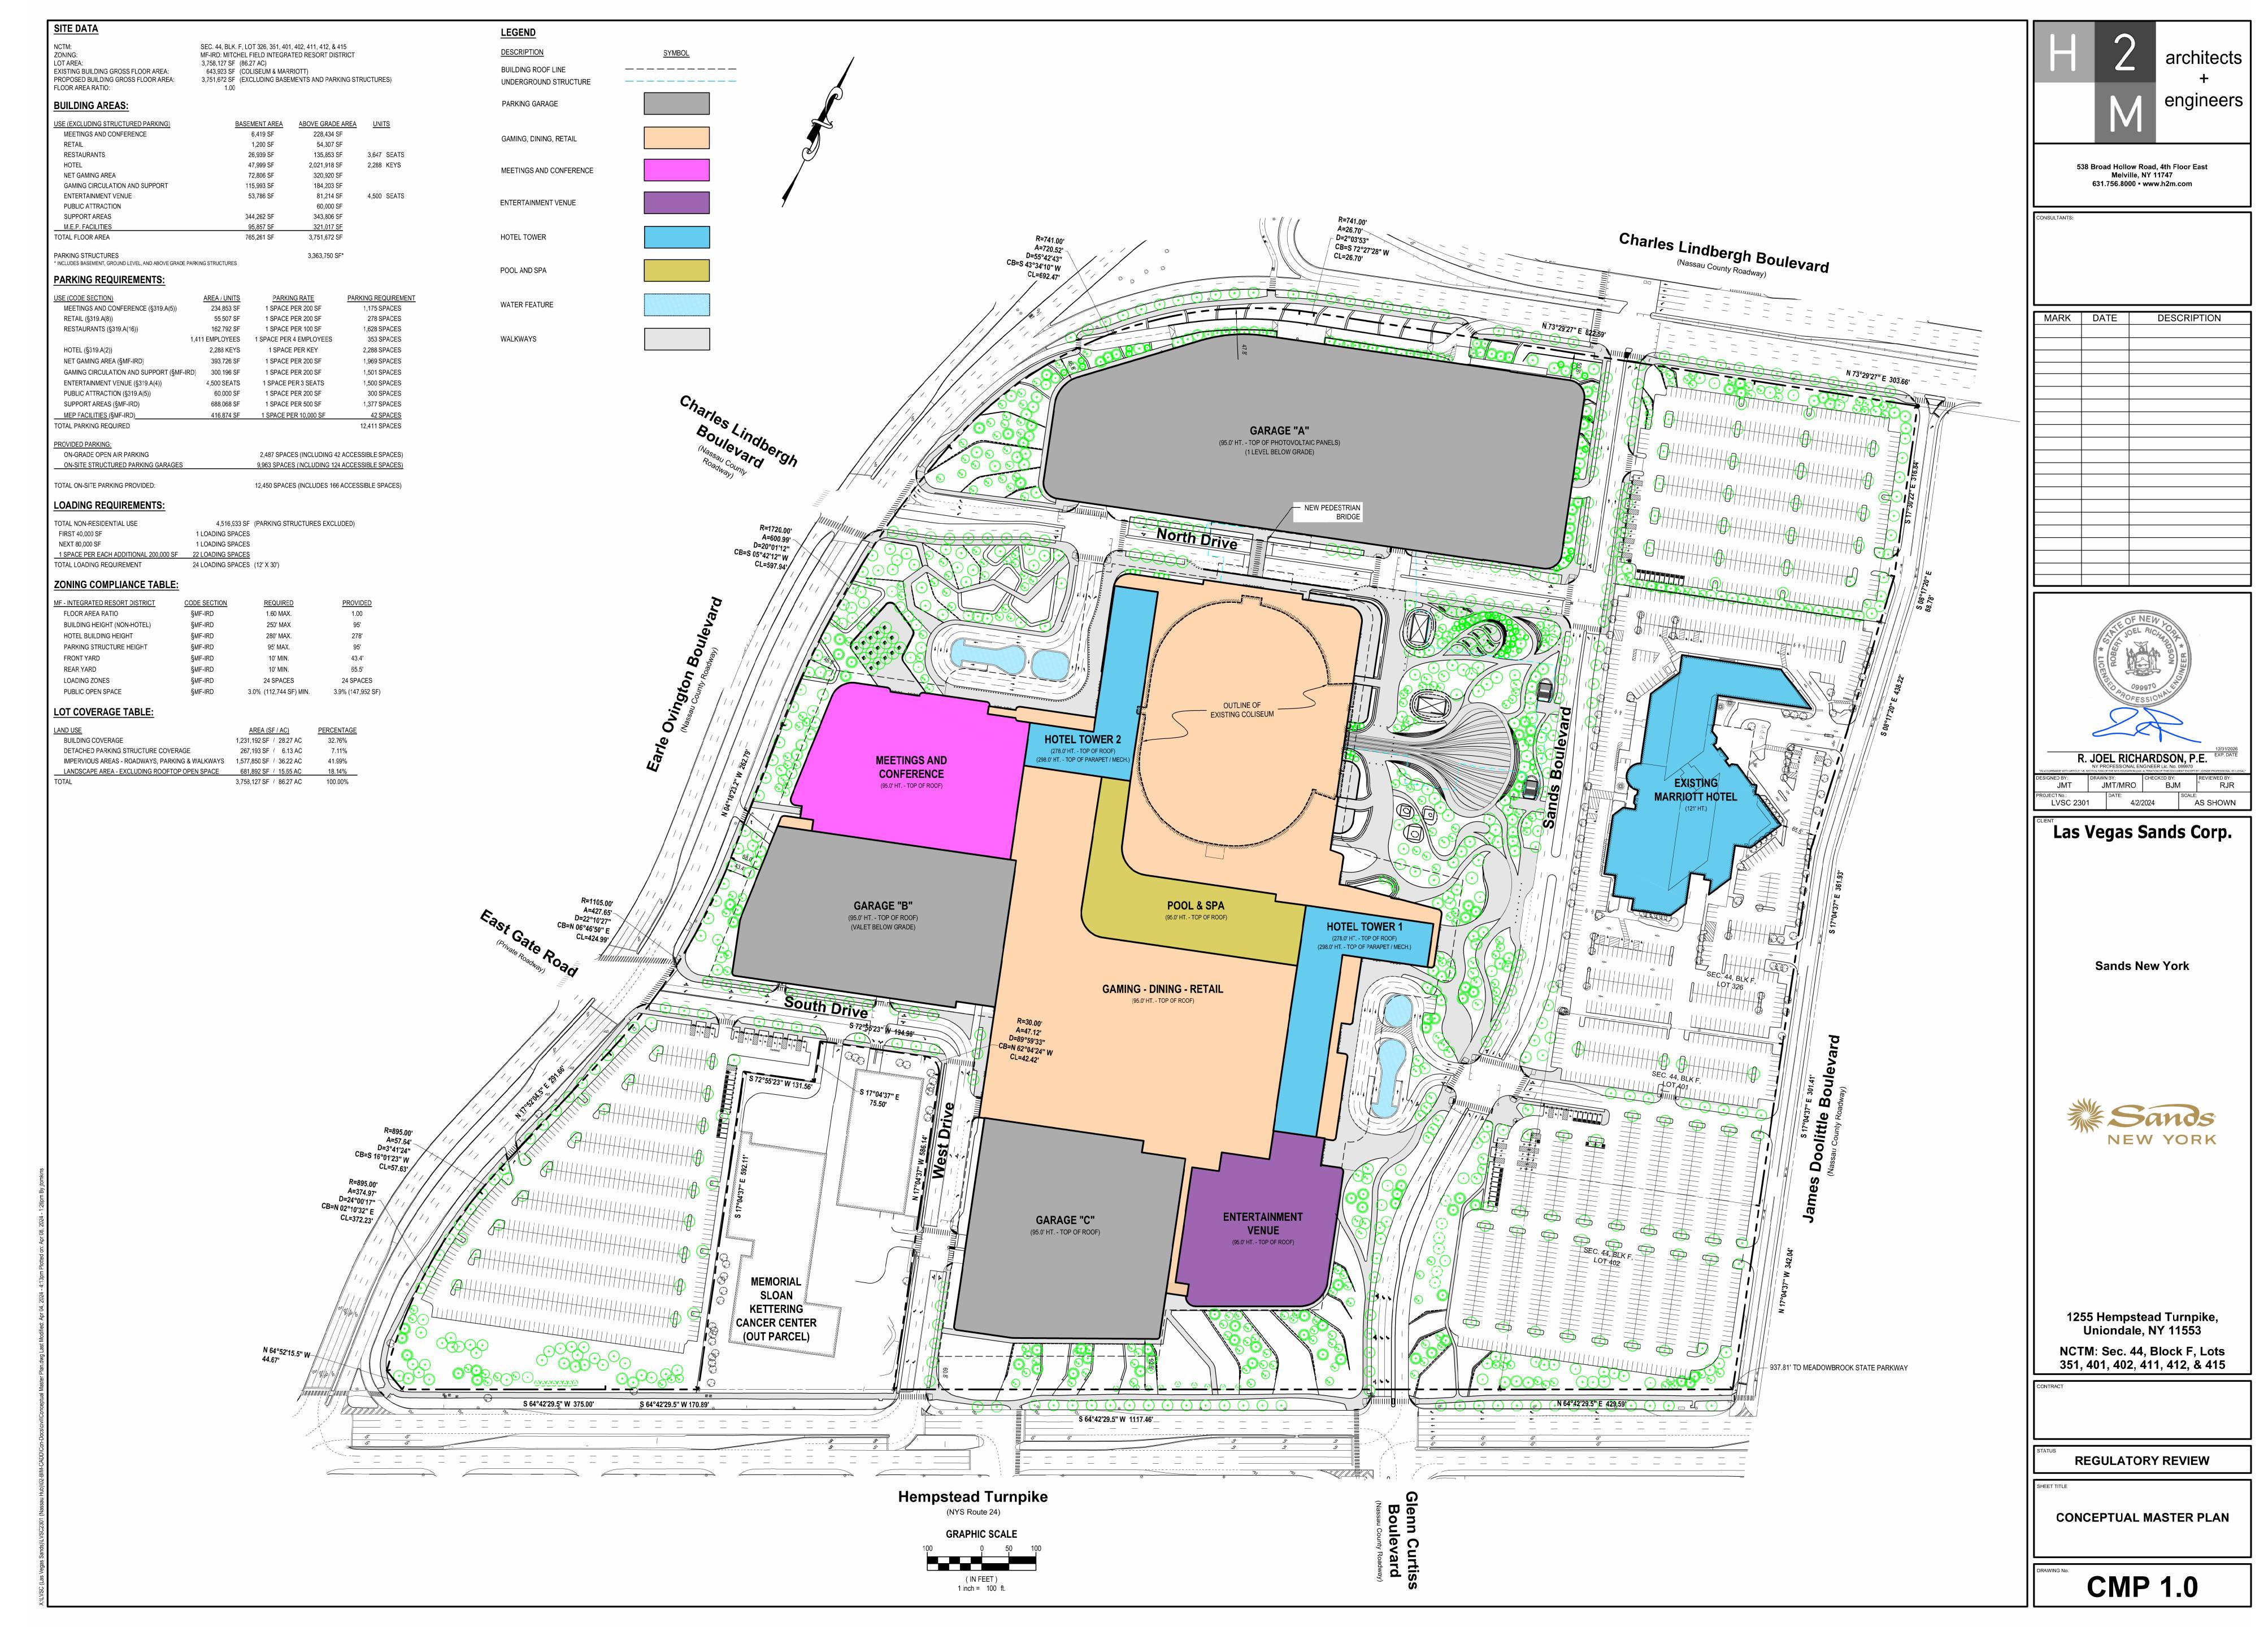

## Appendix 2-1

Proposed Conceptual Master Plan and Phasing Exhibit

engineers

538 Broad Hollow Road, 4th Floor East Melville, NY 11747 631.756.8000 • www.h2m.com

| MARK        | DATE                                    | DESCRIPTION |
|-------------|-----------------------------------------|-------------|
|             | 200220000000000000000000000000000000000 |             |
|             |                                         |             |
|             |                                         |             |
|             |                                         |             |
|             |                                         |             |
|             |                                         |             |
|             |                                         |             |
|             |                                         |             |
|             |                                         |             |
|             |                                         |             |
|             |                                         |             |
|             |                                         |             |
|             |                                         |             |
|             |                                         |             |
|             |                                         |             |
|             |                                         |             |
|             |                                         |             |
|             |                                         |             |
|             |                                         |             |
|             |                                         |             |
|             |                                         |             |
|             |                                         |             |
| ,           |                                         |             |
|             |                                         |             |
|             |                                         |             |
|             |                                         |             |
|             |                                         |             |
|             |                                         |             |
|             |                                         |             |
| <del></del> |                                         |             |
|             |                                         |             |
| )           |                                         |             |
|             |                                         |             |
|             |                                         |             |

R. JOEL RICHARDSON, P.E. JMT JMT/MRO BJM

Las Vegas Sands Corp.

Sands New York

1255 Hempstead Turnpike, Uniondale, NY 11553 NCTM: Sec. 44, Block F, Lots

**REGULATORY REVIEW** 

**CONCEPTUAL MASTER PLAN** PHASING EXHIBIT

**CMP 2.0**