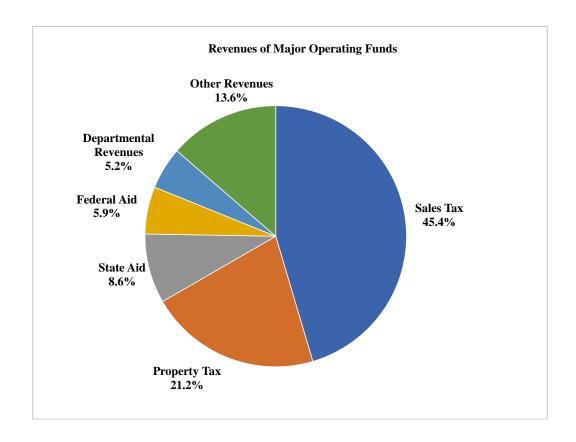

## **REVENUE**

The total revenue projection for FY2024 is \$4.1 billion. The County receives limited support from the State and Federal Governments to support its operations. County-generated resources are the source of 85.5% of all County revenue, with the State providing 8.6%, and only 5.9% coming from federal agencies.

#### **County Revenues**

The County's \$3.0 billion of County-generated revenues are composed of three main sources: Sales Tax Revenues, Property Tax Revenues, and Fees.

\$ in Billions

| Sales Tax    | \$1.615 |
|--------------|---------|
| Property Tax | \$0.755 |
| Fees         | \$0.119 |
| All Other    | \$0.551 |
| TOTAL        | \$3.040 |