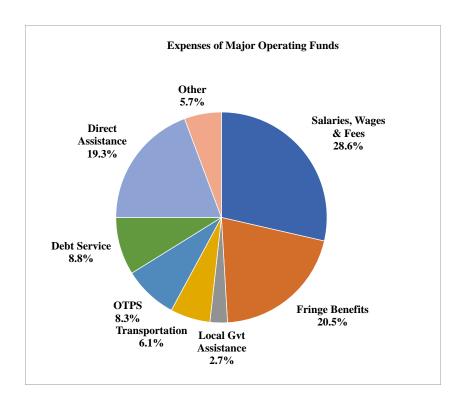

## **EXPENSES**

The County's expenses are projected at \$4.1 billion in FY2024. Salaries and Wages and Fringe Benefits for employees are 49.1% of all County expenses. Direct expenses are 19.3% of County expenses, while Debt Service is 8.8% of all expenses. All other expenses including OTPS, Local Government Assistance, Utilities and Transportation are 22.7%.

The FY2024 projection reflects the impact of collective bargaining in both the Salaries and Wages and Fringe Benefits categories. It also provides for the cost of additional bus services, early intervention and pre-school special education services, and increased day care and safety net expenses.