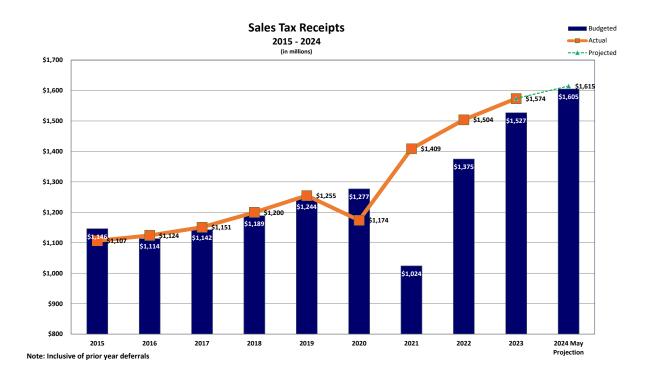

## **Sales Tax**

Sales Tax is the largest component of County Revenue. Sales tax is remitted to the State of New York and then distributed to counties and local governments. Sales Tax is sensitive to the County's overall economy, growing in good economic times and tending to slow down when economic times are tougher.

Despite inflation, consumer spending remains strong. County-wide Sales Tax Revenues are forecasted at \$1.615 billion in FY2024. This forecast uses a conservative growth rate of 1.5% over the FY2023 actuals for Sales Tax.

\$ in Billions

| Fiscal Year | Sales Tax | Inc/(Dec) |
|-------------|-----------|-----------|
| 2013        | \$1.140   |           |
| 2014        | \$1.095   | (\$0.045) |
| 2015        | \$1.107   | \$0.012   |
| 2016        | \$1.124   | \$0.017   |
| 2017        | \$1.151   | \$0.027   |
| 2018        | \$1.200   | \$0.049   |

Nassau County Office of Management and Budget

| 2019 | \$1.255 | \$0.055   |
|------|---------|-----------|
| 2020 | \$1.174 | (\$0.081) |
| 2021 | \$1.409 | \$0.235   |
| 2022 | \$1.504 | \$0.095   |
| 2023 | \$1.574 | \$0.070   |
| 2024 | \$1.615 | \$0.041   |

We will continue to monitor Sales Tax to ensure we maintain budget balance for the upcoming year.